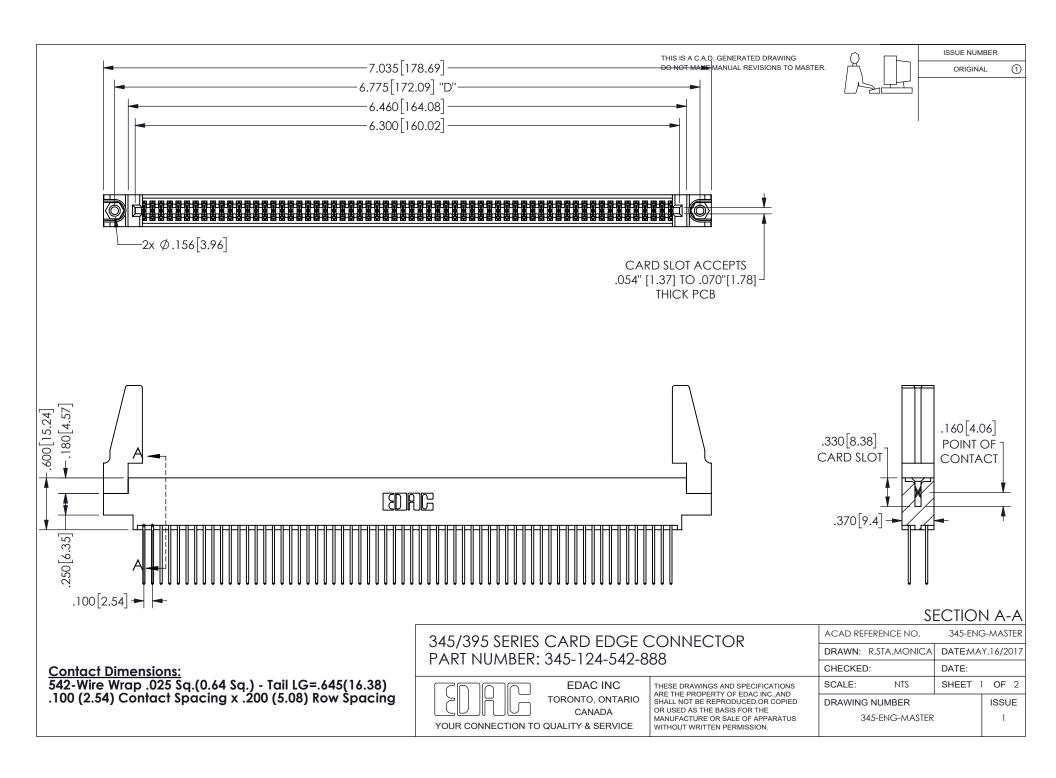

ISSUE NUMBER ORIGINAL

1

**Contact Code 558** 

Contact Code 559

Contact Code 560

INSULATOR MATERIAL: THERMOPLASTIC POLYESTER, UL 94V-0 DAP MATERIAL AVAILABLE UPON REQUEST

CONTACT MATERIAL; COPPER ALLOY

CONTACT PLATING: GOLD ON THE MATING AREA, TIN PLATING ON THE CONTACT TAILS, NICKEL UNDERPLATE

## 345/395 SERIES CARD EDGE CONNECTOR CONTACT CODE 555,556,558,559,560 DIMENSIONS

YOUR CONNECTION TO QUALITY & SERVICE

**EDAC INC** TORONTO, ONTARIO CANADA

THESE DRAWINGS AND SPECIFICATIONS ARE THE PROPERTY OF EDAC INC.,AND SHALL NOT BE REPRODUCED, OR COPIED OR USED AS THE BASIS FOR THE MANUFACTURE OR SALE OF APPARATUS WITHOUT WRITTEN PERMISSION.

| ACAD REFERENCE NO.  | 345-ENG-MASTER   |
|---------------------|------------------|
| DRAWN: R.STA.MONICA | DATE:MAY.16/2017 |
| CHECKED:            | DATE:            |
| SCALE: 1:1          | SHEET 2 OF 2     |
| DRAWING NUMBER      | ISSUE            |
| 345-ENG-MASTER      | 1                |