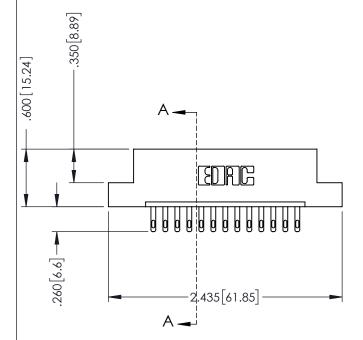

## **Contact Code 555**

## **Contact Code 556**

INSULATOR MATERIAL: THERMOPLASTIC POLYESTER, UL 94V-0 CONTACT MATERIAL; COPPER, NICKEL, TIN ALLOY CA-725 CONTACT PLATING: GOLD ON THE MATING AREA, TIN-LEAD

ON THE CONTACT TAILS, NICKEL UNDERPLATE

## 346/396 SERIES CARD EDGE CONNECTOR CONTACT CODE 555,556,558,559,560 DIMENSIONS

YOUR CONNECTION TO QUALITY & SERVICE

**EDAC INC** TORONTO, ONTARIO CANADA

THESE DRAWINGS AND SPECIFICATIONS ARE THE PROPERTY OF EDAC INC.,AND SHALL NOT BE REPRODUCED, OR COPIED OR USED AS THE BASIS FOR THE MANUFACTURE OR SALE OF APPARATUS WITHOUT WRITTEN PERMISSION.

|   | ACAD REFERENCE NO. | 346-ENG-MASTER   |
|---|--------------------|------------------|
|   | DRAWN: J.LEE       | DATE: APR. 22/09 |
| • | CHECKED:           | DATE:            |
|   | SCALE: 1:1         | SHEET 2 OF 2     |
|   | DRAWING NUMBER     | ISSUE            |
|   | 346-ENG-MASTER     | 1                |