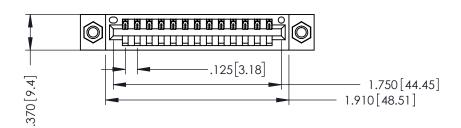

THIS IS A C.A.D. GENERATED DRAWING DO NOT MAKE MANUAL REVISIONS TO MASTER.

ISSUE NUMBER

ORIGINAL

1

INSULATOR MATERIAL: THERMOPLASTIC POLYESTER, UL 94V-0 CONTACT MATERIAL; COPPER, NICKEL, TIN ALLOY CA-725 CONTACT PLATING: GOLD ON THE MATING AREA, TIN-LEAD

ON THE CONTACT TAILS, NICKEL UNDERPLATE

346/396 SERIES CARD EDGE CONNECTOR PART NUMBER: 346-013-500-107

YOUR CONNECTION TO QUALITY & SERVICE

**EDAC INC** TORONTO, ONTARIO CANADA

ARE THE PROPERTY OF EDAC INC.,AND SHALL NOT BE REPRODUCED,OR COPIED OR USED AS THE BASIS FOR THE MANUFACTURE OR SALE OF APPARATUS WITHOUT WRITTEN PERMISSION.

THESE DRAWINGS AND SPECIFICATIONS

| ACAD REFERENCE NO. | . 346-ENG-MASTER |
|--------------------|------------------|
| DRAWN: J.LEE       | DATE: APR. 22/09 |
| CHECKED:           | DATE:            |
| SCALE: 1:1         | SHEET 1 OF 2     |
| DRAWING NUMBER     | ISSUE            |
| 0.44 = 1.10 1.1.0= | ,                |

346-ENG-MASTER

ISSUE NUMBER ORIGINAL 1