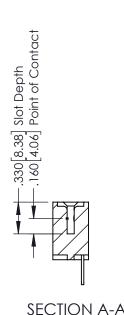

## **Contact Code 555**

## **Contact Code 556**

INSULATOR MATERIAL: THERMOPLASTIC POLYESTER, UL 94V-0 CONTACT MATERIAL; COPPER, NICKEL, TIN ALLOY CA-725 CONTACT PLATING: GOLD ON THE MATING AREA, TIN-LEAD

ON THE CONTACT TAILS, NICKEL UNDERPLATE

## 346/396 SERIES CARD EDGE CONNECTOR CONTACT CODE 555,556,558,559,560 DIMENSIONS

YOUR CONNECTION TO QUALITY & SERVICE

**EDAC INC** TORONTO, ONTARIO CANADA

THESE DRAWINGS AND SPECIFICATIONS ARE THE PROPERTY OF EDAC INC.,AND SHALL NOT BE REPRODUCED, OR COPIED OR USED AS THE BASIS FOR THE MANUFACTURE OR SALE OF APPARATUS WITHOUT WRITTEN PERMISSION.

|   | ACAD REFERENCE NO. | 346-ENG-MASTER   |
|---|--------------------|------------------|
|   | DRAWN: J.LEE       | DATE: APR. 22/09 |
| • | CHECKED:           | DATE:            |
|   | SCALE: 1:1         | SHEET 2 OF 2     |
|   | DRAWING NUMBER     | ISSUE            |
|   | 346-ENG-MASTER     | 1                |