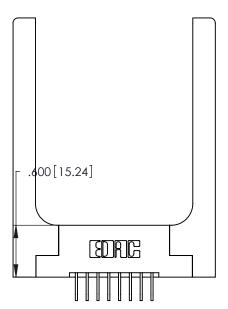

THIS IS A C.A.D. GENERATED DRAWING DO NOT MAKE MANUAL REVISIONS TO MASTER.

1

346/396 SERIES CARD EDGE CONNECTOR PART NUMBER: 346-016-558-258

**EDAC INC** TORONTO, ONTARIO CANADA

THESE DRAWINGS AND SPECIFICATIONS ARE THE PROPERTY OF EDAC INC., AND SHALL NOT BE REPRODUCED, OR COPIED OR USED AS THE BASIS FOR THE MANUFACTURE OR SALE OF APPARATUS WITHOUT WRITTEN PERMISSION.