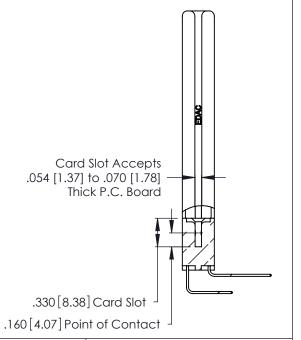

Contact Dimensions:
558-90 Degree Bend (Code 541 Contacts)
See Sheet 2 for Contact Code 555, 556, 558, 559, 560 Dimensions

- INSULATOR MATERIAL: THERMOPLASTIC POLYESTER, UL 94V-0 CONTACT MATERIAL; COPPER, NICKEL, TIN\_ALLOY CA-725
- CONTACT PLATING: GOLD ON THE MATING AREA, TIN-LEAD ON THE CONTACT TAILS, NICKEL UNDERPLATE