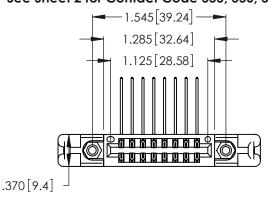

Contact Dimensions:
558-90 Degree Bend (Code 541 Contacts)
See Sheet 2 for Contact Code 555, 556, 558, 559, 560 Dimensions

- INSULATOR MATERIAL: THERMOPLASTIC POLYESTER, UL 94V-0 CONTACT MATERIAL; COPPER, NICKEL, TIN\_ALLOY CA-725
- CONTACT PLATING: GOLD ON THE MATING AREA, TIN-LEAD ON THE CONTACT TAILS, NICKEL UNDERPLATE

THIS IS A C.A.D. GENERATED DRAWING DO NOT MAKE MANUAL REVISIONS TO MASTER.

ISSUE NUMBER

ORIGINAL

1

**Contact Code 555** 

Contact Code 556

**Contact Code 558** 

**Contact Code 559** 

**Contact Code 560** 

INSULATOR MATERIAL: THERMOPLASTIC POLYESTER, UL 94V-0 CONTACT MATERIAL; COPPER, NICKEL, TIN ALLOY CA-725 CONTACT PLATING: GOLD ON THE MATING AREA, TIN-LEAD

ON THE CONTACT TAILS, NICKEL UNDERPLATE

346/396 SERIES CARD EDGE CONNECTOR CONTACT CODE 555,556,558,559,560 DIMENSIONS

YOUR CONNECTION TO QUALITY & SERVICE

**EDAC INC** TORONTO, ONTARIO CANADA

THESE DRAWINGS AND SPECIFICATIONS ARE THE PROPERTY OF EDAC INC.,AND SHALL NOT BE REPRODUCED, OR COPIED OR USED AS THE BASIS FOR THE MANUFACTURE OR SALE OF APPARATUS WITHOUT WRITTEN PERMISSION.