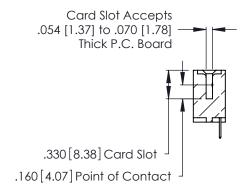

THIS IS A C.A.D. GENERATED DRAWING DO NOT MAKE MANUAL REVISIONS TO MASTER.

ISSUE NUMBER

ORIGINAL

1

**Contact Code 555** 

Contact Code 556

**Contact Code 558** 

**Contact Code 559** 

**Contact Code 560** 

INSULATOR MATERIAL: THERMOPLASTIC POLYESTER, UL 94V-0 CONTACT MATERIAL; COPPER, NICKEL, TIN ALLOY CA-725 CONTACT PLATING: GOLD ON THE MATING AREA, TIN-LEAD

ON THE CONTACT TAILS, NICKEL UNDERPLATE

346/396 SERIES CARD EDGE CONNECTOR CONTACT CODE 555,556,558,559,560 DIMENSIONS

YOUR CONNECTION TO QUALITY & SERVICE

**EDAC INC** TORONTO, ONTARIO CANADA

THESE DRAWINGS AND SPECIFICATIONS ARE THE PROPERTY OF EDAC INC.,AND SHALL NOT BE REPRODUCED, OR COPIED OR USED AS THE BASIS FOR THE MANUFACTURE OR SALE OF APPARATUS WITHOUT WRITTEN PERMISSION.