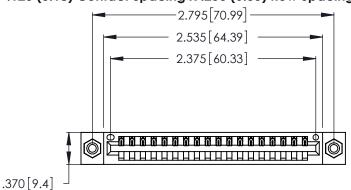

<u>Contact Dimensions:</u>
520-P.C. Tail .030x.018 (0.76x0.46) - Tail LG. = .175 (4.45) .125 (3.18) Contact Spacing x .250 (6.35) Row Spacing

- INSULATOR MATERIAL: THERMOPLASTIC POLYESTER, UL 94V-0 CONTACT MATERIAL; COPPER, NICKEL, TIN ALLOY CA-725
- CONTACT PLATING: GOLD ON THE MATING AREA, TIN-LEAD ON THE CONTACT TAILS, NICKEL UNDERPLATE

THIS IS A C.A.D. GENERATED DRAWING DO NOT MAKE MANUAL REVISIONS TO MASTER.

1

| 346/396 SERIES CARD EDGE CONNECTOR |
|------------------------------------|
| PART NUMBER: 346-018-520-108       |

**EDAC INC** TORONTO, ONTARIO CANADA

THESE DRAWINGS AND SPECIFICATIONS ARE THE PROPERTY OF EDAC INC.,AND SHALL NOT BE REPRODUCED, OR COPIED OR USED AS THE BASIS FOR THE MANUFACTURE OR SALE OF APPARATUS WITHOUT WRITTEN PERMISSION.

| ACAD REFERENCE NO. |       | 346-ENG-MASTER   |
|--------------------|-------|------------------|
| DRAWN:             | J.LEE | DATE: APR. 22/09 |
| CHECKED:           |       | DATE:            |
| SCALE:             | N.T.S | SHEET 1 OF 2     |
| DRAWING N          | ISSUE |                  |
| 346                | 1     |                  |