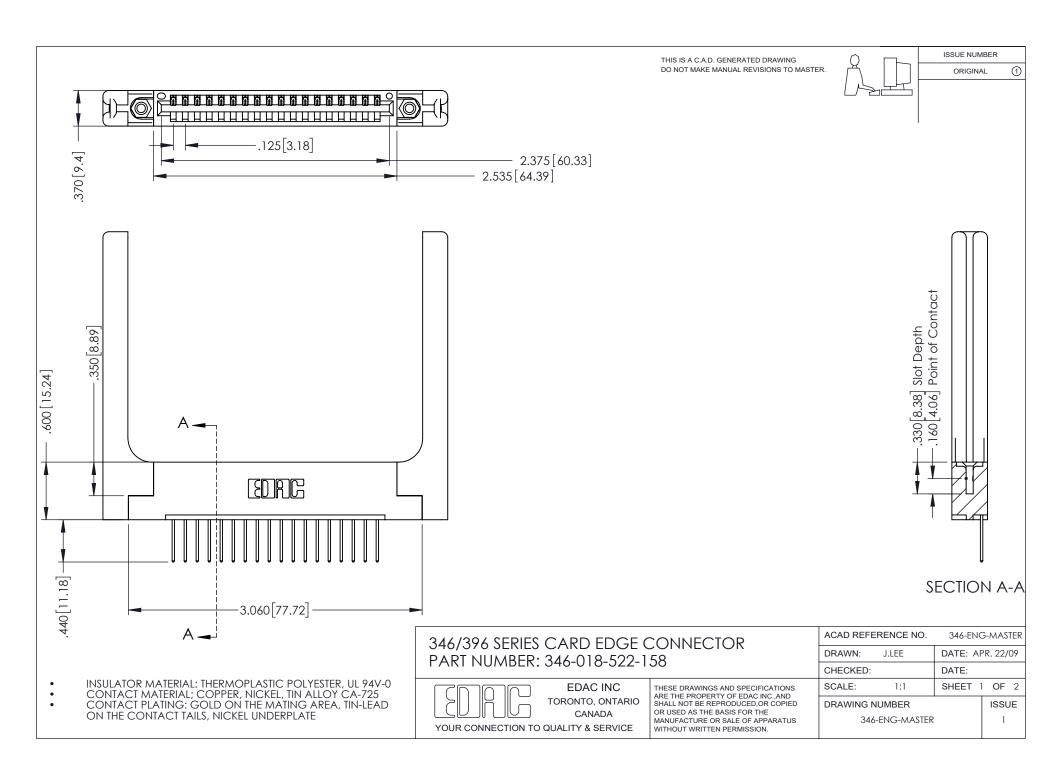

## **Contact Code 556**

INSULATOR MATERIAL: THERMOPLASTIC POLYESTER, UL 94V-0 CONTACT MATERIAL; COPPER, NICKEL, TIN ALLOY CA-725 CONTACT PLATING: GOLD ON THE MATING AREA, TIN-LEAD

ON THE CONTACT TAILS, NICKEL UNDERPLATE

## 346/396 SERIES CARD EDGE CONNECTOR CONTACT CODE 555,556,558,559,560 DIMENSIONS

YOUR CONNECTION TO QUALITY & SERVICE

**EDAC INC** TORONTO, ONTARIO CANADA

THESE DRAWINGS AND SPECIFICATIONS ARE THE PROPERTY OF EDAC INC.,AND SHALL NOT BE REPRODUCED, OR COPIED OR USED AS THE BASIS FOR THE MANUFACTURE OR SALE OF APPARATUS WITHOUT WRITTEN PERMISSION.