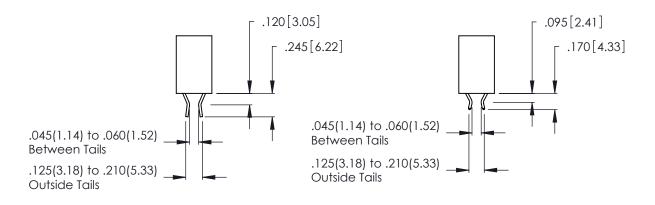

THIS IS A C.A.D. GENERATED DRAWING DO NOT MAKE MANUAL REVISIONS TO MASTER.

Contact Code 556

ISSUE NUMBER

ORIGINAL

(1)

**Contact Code 555** 

.045(1.14) to .060(1.52) Between Tails .125(3.18) to .210(5.33) **Outside Tails** 

YOUR CONNECTION TO QUALITY & SERVICE

**EDAC INC** TORONTO, ONTARIO CANADA

346/396 SERIES CARD EDGE CONNECTOR

CONTACT CODE 555,556,558,559,560 DIMENSIONS

THESE DRAWINGS AND SPECIFICATIONS ARE THE PROPERTY OF EDAC INC.,AND SHALL NOT BE REPRODUCED, OR COPIED OR USED AS THE BASIS FOR THE MANUFACTURE OR SALE OF APPARATUS WITHOUT WRITTEN PERMISSION.