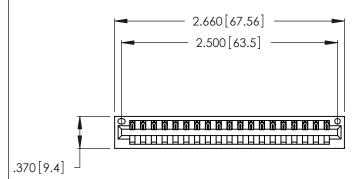

Contact Dimensions: 526-P.C. Tail .018 Sq. (0.46 Sq.) - Tail LG. =.350 (8.89) .125 (3.18) Contact Spacing x .250 (6.35) Row Spacing

- INSULATOR MATERIAL: THERMOPLASTIC POLYESTER, UL 94V-0 CONTACT MATERIAL; COPPER, NICKEL, TIN ALLOY CA-725
- CONTACT PLATING: GOLD ON THE MATING AREA, TIN-LEAD ON THE CONTACT TAILS, NICKEL UNDERPLATE

THIS IS A C.A.D. GENERATED DRAWING DO NOT MAKE MANUAL REVISIONS TO MASTER.

| 346/396 SERIES CARD EDGE CONNECTOR |
|------------------------------------|
| PART NUMBER: 346-019-526-101       |

**EDAC INC** TORONTO, ONTARIO CANADA