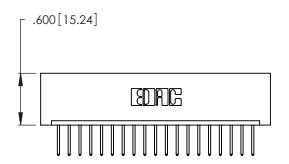

THIS IS A C.A.D. GENERATED DRAWING DO NOT MAKE MANUAL REVISIONS TO MASTER.

| 346/396 SERIES CARD EDGE CONNECTOR |
|------------------------------------|
| PART NUMBER: 346-019-526-101       |

**EDAC INC** TORONTO, ONTARIO CANADA