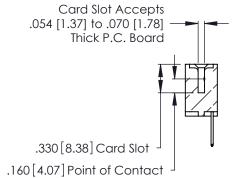

THIS IS A C.A.D. GENERATED DRAWING DO NOT MAKE MANUAL REVISIONS TO MASTER.

Contact Code 556

ISSUE NUMBER

ORIGINAL

(1)

**Contact Code 555** 

.045(1.14) to .060(1.52) Between Tails .125(3.18) to .210(5.33) **Outside Tails** 

.165 [4.19] .375 [9.54]

**Contact Code 558** 

**Contact Code 559** 

Contact Code 560

INSULATOR MATERIAL: THERMOPLASTIC POLYESTER, UL 94V-0 CONTACT MATERIAL; COPPER, NICKEL, TIN ALLOY CA-725 CONTACT PLATING: GOLD ON THE MATING AREA, TIN-LEAD ON THE CONTACT TAILS, NICKEL UNDERPLATE