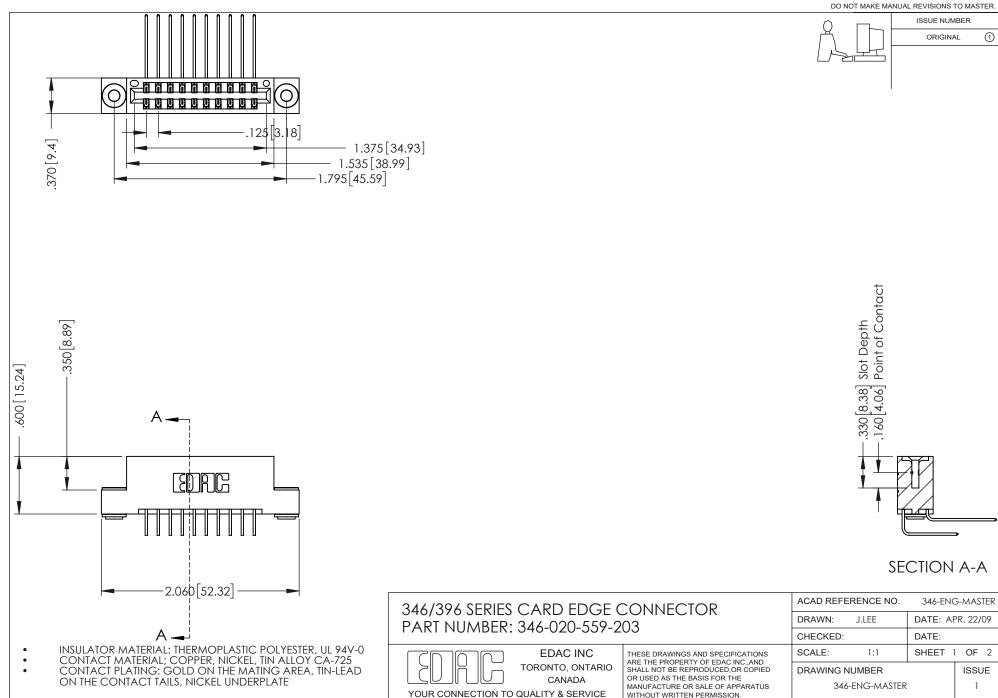

## **Contact Code 556**

INSULATOR MATERIAL: THERMOPLASTIC POLYESTER, UL 94V-0 CONTACT MATERIAL; COPPER, NICKEL, TIN ALLOY CA-725 CONTACT PLATING: GOLD ON THE MATING AREA, TIN-LEAD

ON THE CONTACT TAILS, NICKEL UNDERPLATE

## 346/396 SERIES CARD EDGE CONNECTOR CONTACT CODE 555,556,558,559,560 DIMENSIONS

YOUR CONNECTION TO QUALITY & SERVICE

**EDAC INC** TORONTO, ONTARIO CANADA

THESE DRAWINGS AND SPECIFICATIONS ARE THE PROPERTY OF EDAC INC.,AND SHALL NOT BE REPRODUCED, OR COPIED OR USED AS THE BASIS FOR THE MANUFACTURE OR SALE OF APPARATUS WITHOUT WRITTEN PERMISSION.