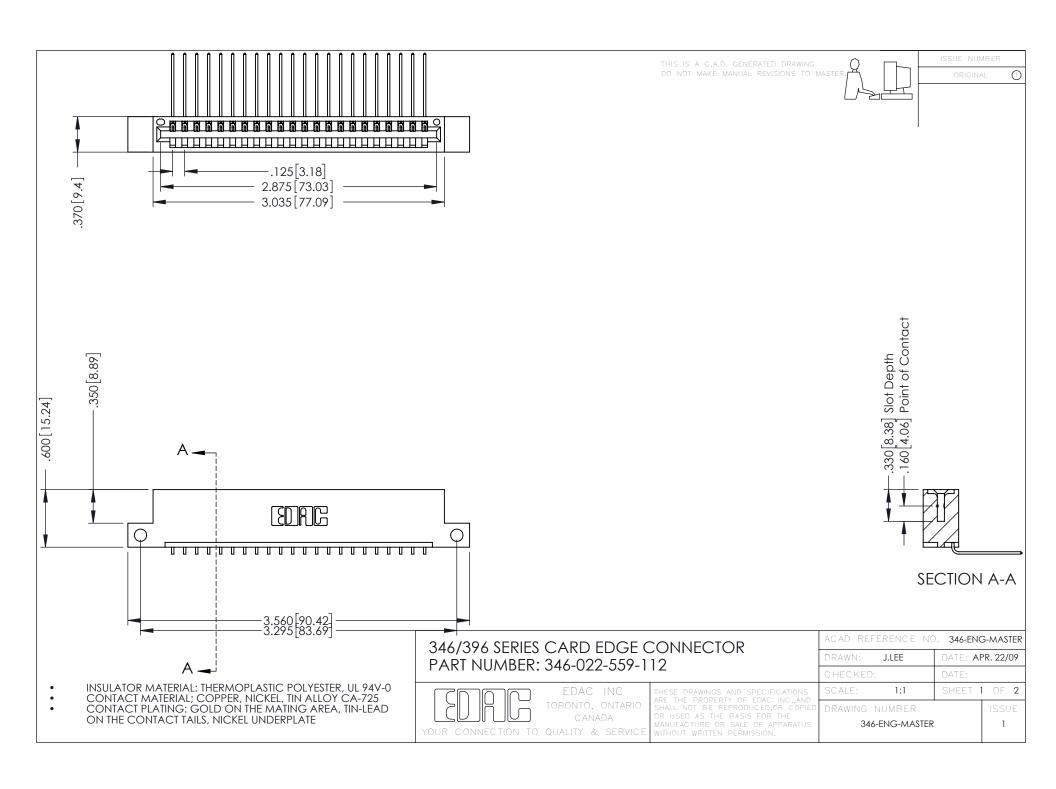

**Contact Code 555** 

**Contact Code 556** 



INSULATOR MATERIAL: THERMOPLASTIC POLYESTER, UL 94V-0 CONTACT MATERIAL; COPPER, NICKEL, TIN ALLOY CA-725

CONTACT PLATING: GOLD ON THE MATING AREA, TIN-LEAD ON THE CONTACT TAILS, NICKEL UNDERPLATE

## 346/396 SERIES CARD EDGE CONNECTOR CONTACT CODE 555,556,558,559,560 DIMENSIONS

YOUR CONNECTION TO QUALITY & SERVICE

|   | ACAD REFERENCE NO. 346-ENG-MASTER |                  |
|---|-----------------------------------|------------------|
|   | DRAWN: J.LEE                      | DATE: APR. 22/09 |
|   | CHECKED:                          | DATE:            |
|   | SCALE: 1:1                        | SHEET 2 OF 2     |
| D | DRAWING NUMBER                    | ISSUE            |

346-ENG-MASTER