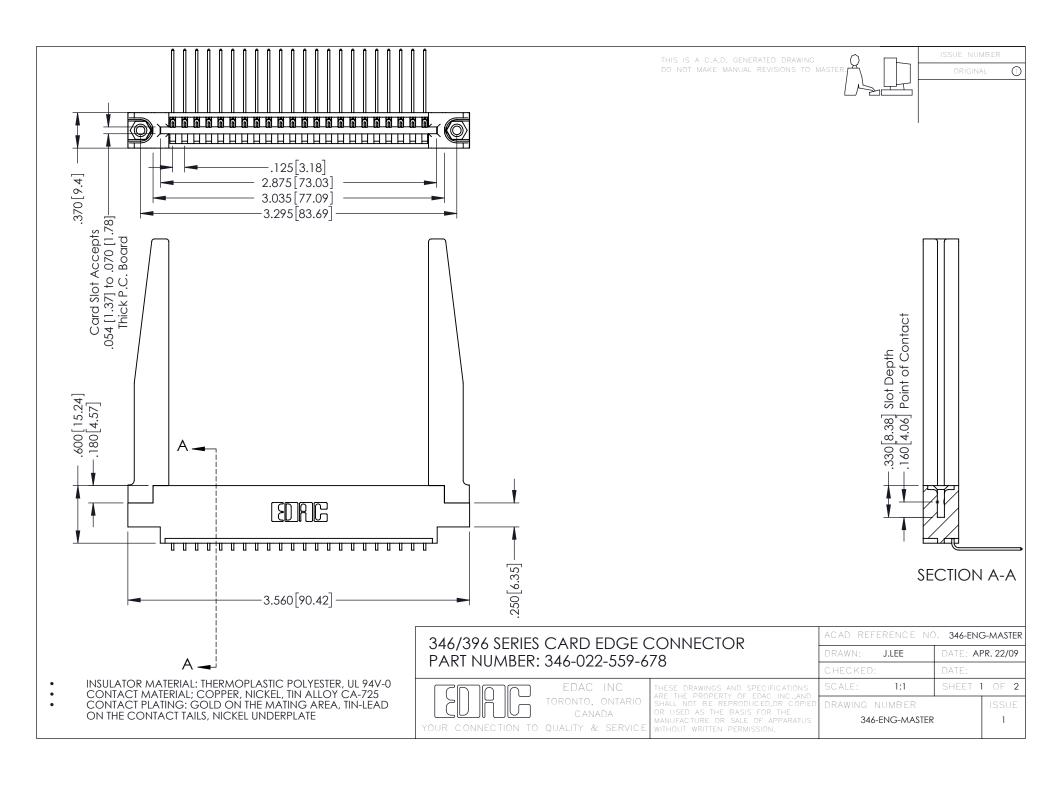

## 346/396 SERIES CARD EDGE CONNECTOR CONTACT CODE 555,556,558,559,560 DIMENSIONS

YOUR CONNECTION TO QUALITY & SERVICE

|   | ACAD REFERENCE NO. 346-ENG-MASTER |                  |
|---|-----------------------------------|------------------|
|   | DRAWN: J.LEE                      | DATE: APR. 22/09 |
|   | CHECKED:                          | DATE:            |
|   | SCALE: 1:1                        | SHEET 2 OF 2     |
| D | DRAWING NUMBER                    | ISSUE            |

346-ENG-MASTER