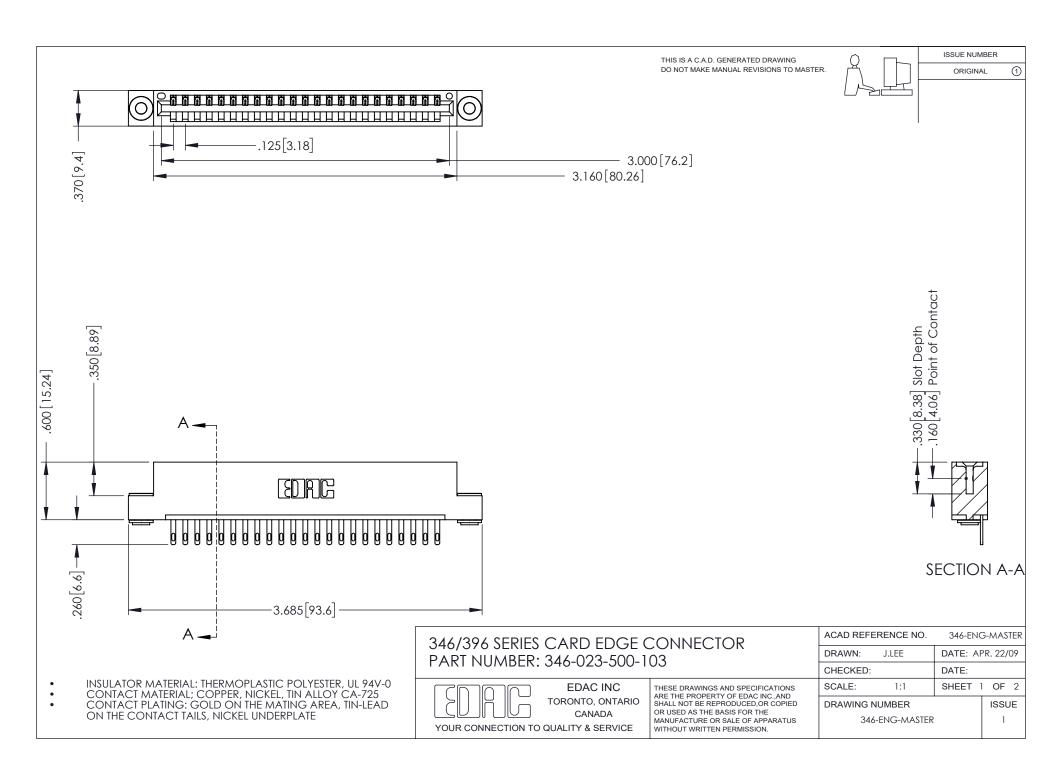

## **Contact Code 556**

INSULATOR MATERIAL: THERMOPLASTIC POLYESTER, UL 94V-0 CONTACT MATERIAL; COPPER, NICKEL, TIN ALLOY CA-725 CONTACT PLATING: GOLD ON THE MATING AREA, TIN-LEAD

ON THE CONTACT TAILS, NICKEL UNDERPLATE