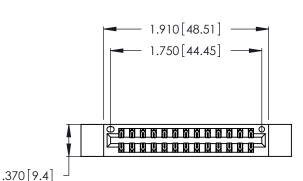

THIS IS A C.A.D. GENERATED DRAWING DO NOT MAKE MANUAL REVISIONS TO MASTER.

| 346/396 SERIES CARD EDGE CONNECTOR |
|------------------------------------|
| PART NUMBER: 346-026-522-812       |

**EDAC INC** TORONTO, ONTARIO CANADA

<u>Contact Dimensions:</u>
522-P.C. Tail .025 Sq. (0.64 Sq.) - Tail LG. =.440 (11.18)
.125 (3.18) Contact Spacing x .250 (6.35) Row Spacing

- INSULATOR MATERIAL: THERMOPLASTIC POLYESTER, UL 94V-0 CONTACT MATERIAL; COPPER, NICKEL, TIN\_ALLOY CA-725
- CONTACT PLATING: GOLD ON THE MATING AREA, TIN-LEAD ON THE CONTACT TAILS, NICKEL UNDERPLATE