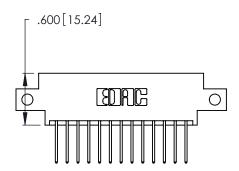

THIS IS A C.A.D. GENERATED DRAWING DO NOT MAKE MANUAL REVISIONS TO MASTER.

| 346/396 SERIES CARD EDGE CONNECTOR |
|------------------------------------|
| PART NUMBER: 346-026-522-812       |

**EDAC INC** TORONTO, ONTARIO CANADA

<u>Contact Dimensions:</u>
522-P.C. Tail .025 Sq. (0.64 Sq.) - Tail LG. =.440 (11.18)
.125 (3.18) Contact Spacing x .250 (6.35) Row Spacing

- INSULATOR MATERIAL: THERMOPLASTIC POLYESTER, UL 94V-0 CONTACT MATERIAL; COPPER, NICKEL, TIN\_ALLOY CA-725
- CONTACT PLATING: GOLD ON THE MATING AREA, TIN-LEAD ON THE CONTACT TAILS, NICKEL UNDERPLATE