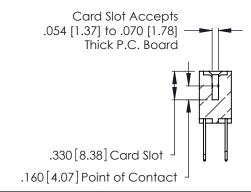

THIS IS A C.A.D. GENERATED DRAWING DO NOT MAKE MANUAL REVISIONS TO MASTER.

ISSUE NUMBER

ORIGINAL

1

**Contact Code 555** 

Contact Code 556

**Contact Code 558** 

**Contact Code 559** 

**Contact Code 560** 

INSULATOR MATERIAL: THERMOPLASTIC POLYESTER, UL 94V-0 CONTACT MATERIAL; COPPER, NICKEL, TIN ALLOY CA-725 CONTACT PLATING: GOLD ON THE MATING AREA, TIN-LEAD

ON THE CONTACT TAILS, NICKEL UNDERPLATE