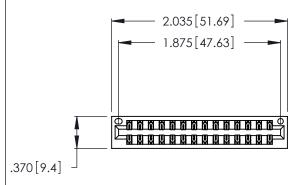

<u>Contact Dimensions:</u>
555-Extender Board Bend (Code 500 Contacts)
See Sheet 2 for Contact Code 555, 556, 558, 559, 560 Dimensions

THIS IS A C.A.D. GENERATED DRAWING DO NOT MAKE MANUAL REVISIONS TO MASTER.

ISSUE NUMBER

ORIGINAL

1

Card Slot Accepts .054 [1.37] to .070 [1.78] Thick P.C. Board .330 [8.38] Card Slot .160 [4.07] Point of Contact

INSULATOR MATERIAL: THERMOPLASTIC POLYESTER, UL 94V-0 CONTACT MATERIAL; COPPER, NICKEL, TIN\_ALLOY CA-725

CONTACT PLATING: GOLD ON THE MATING AREA, TIN-LEAD ON THE CONTACT TAILS, NICKEL UNDERPLATE

346/396 SERIES CARD EDGE CONNECTOR PART NUMBER: 346-028-555-201

YOUR CONNECTION TO QUALITY & SERVICE

**EDAC INC** TORONTO, ONTARIO CANADA