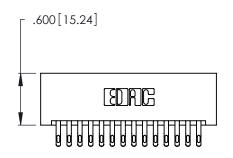

THIS IS A C.A.D. GENERATED DRAWING DO NOT MAKE MANUAL REVISIONS TO MASTER.

ISSUE NUMBER

ORIGINAL

1

**Contact Code 555** 

Contact Code 556

**Contact Code 558** 

**Contact Code 559** 

**Contact Code 560** 

INSULATOR MATERIAL: THERMOPLASTIC POLYESTER, UL 94V-0 CONTACT MATERIAL; COPPER, NICKEL, TIN ALLOY CA-725 CONTACT PLATING: GOLD ON THE MATING AREA, TIN-LEAD ON THE CONTACT TAILS, NICKEL UNDERPLATE

346/396 SERIES CARD EDGE CONNECTOR CONTACT CODE 555,556,558,559,560 DIMENSIONS

YOUR CONNECTION TO QUALITY & SERVICE

**EDAC INC** TORONTO, ONTARIO CANADA

THESE DRAWINGS AND SPECIFICATIONS ARE THE PROPERTY OF EDAC INC.,AND SHALL NOT BE REPRODUCED, OR COPIED OR USED AS THE BASIS FOR THE MANUFACTURE OR SALE OF APPARATUS WITHOUT WRITTEN PERMISSION.