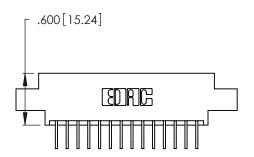

Contact Dimensions:
558-90 Degree Bend (Code 541 Contacts)
See Sheet 2 for Contact Code 555, 556, 558, 559, 560 Dimensions

.370 [9.4]

- INSULATOR MATERIAL: THERMOPLASTIC POLYESTER, UL 94V-0 CONTACT MATERIAL; COPPER, NICKEL, TIN ALLOY CA-725
- CONTACT PLATING: GOLD ON THE MATING AREA, TIN-LEAD ON THE CONTACT TAILS, NICKEL UNDERPLATE

THIS IS A C.A.D. GENERATED DRAWING DO NOT MAKE MANUAL REVISIONS TO MASTER.

| 346/396 SERIES CARD EDGE CONNECTOR |
|------------------------------------|
| PART NUMBER: 346-028-558-807       |

**EDAC INC** TORONTO, ONTARIO CANADA