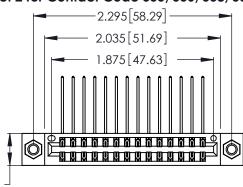

Contact Dimensions:
558-90 Degree Bend (Code 541 Contacts)
See Sheet 2 for Contact Code 555, 556, 558, 559, 560 Dimensions

.370 [9.4]

- INSULATOR MATERIAL: THERMOPLASTIC POLYESTER, UL 94V-0 CONTACT MATERIAL; COPPER, NICKEL, TIN ALLOY CA-725
- CONTACT PLATING: GOLD ON THE MATING AREA, TIN-LEAD ON THE CONTACT TAILS, NICKEL UNDERPLATE

THIS IS A C.A.D. GENERATED DRAWING DO NOT MAKE MANUAL REVISIONS TO MASTER.

| 346/396 SERIES CARD EDGE CONNECTOR |
|------------------------------------|
| PART NUMBER: 346-028-558-807       |

**EDAC INC** TORONTO, ONTARIO CANADA

346/396 SERIES CARD EDGE CONNECTOR CONTACT CODE 555,556,558,559,560 DIMENSIONS

YOUR CONNECTION TO QUALITY & SERVICE

**EDAC INC** TORONTO, ONTARIO CANADA

THESE DRAWINGS AND SPECIFICATIONS ARE THE PROPERTY OF EDAC INC.,AND SHALL NOT BE REPRODUCED, OR COPIED OR USED AS THE BASIS FOR THE MANUFACTURE OR SALE OF APPARATUS WITHOUT WRITTEN PERMISSION.