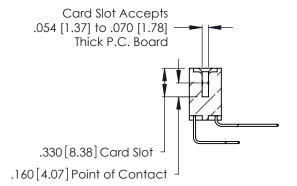

Contact Dimensions:
558-90 Degree Bend (Code 541 Contacts)
See Sheet 2 for Contact Code 555, 556, 558, 559, 560 Dimensions

.370 [9.4]

- INSULATOR MATERIAL: THERMOPLASTIC POLYESTER, UL 94V-0 CONTACT MATERIAL; COPPER, NICKEL, TIN ALLOY CA-725
- CONTACT PLATING: GOLD ON THE MATING AREA, TIN-LEAD ON THE CONTACT TAILS, NICKEL UNDERPLATE

**Contact Code 560** 

INSULATOR MATERIAL: THERMOPLASTIC POLYESTER, UL 94V-0 CONTACT MATERIAL; COPPER, NICKEL, TIN ALLOY CA-725 CONTACT PLATING: GOLD ON THE MATING AREA, TIN-LEAD

ON THE CONTACT TAILS, NICKEL UNDERPLATE