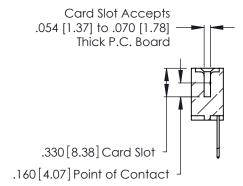

346/396 SERIES CARD EDGE CONNECTOR CONTACT CODE 555,556,558,559,560 DIMENSIONS

YOUR CONNECTION TO QUALITY & SERVICE

**EDAC INC** TORONTO, ONTARIO CANADA

THESE DRAWINGS AND SPECIFICATIONS ARE THE PROPERTY OF EDAC INC.,AND SHALL NOT BE REPRODUCED, OR COPIED OR USED AS THE BASIS FOR THE MANUFACTURE OR SALE OF APPARATUS WITHOUT WRITTEN PERMISSION.