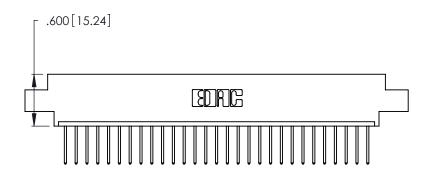

| 346/396 SERIES CARD EDGE CONNECTOR |
|------------------------------------|
| PART NUMBER: 346-029-522-602       |

**EDAC INC** TORONTO, ONTARIO CANADA

THESE DRAWINGS AND SPECIFICATIONS ARE THE PROPERTY OF EDAC INC.,AND SHALL NOT BE REPRODUCED, OR COPIED OR USED AS THE BASIS FOR THE MANUFACTURE OR SALE OF APPARATUS WITHOUT WRITTEN PERMISSION.