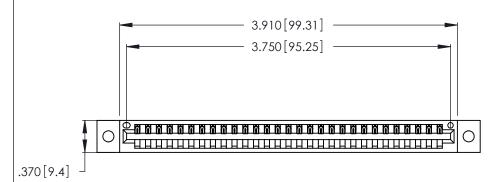

| 346/396 SERIES CARD EDGE CONNECTOR |
|------------------------------------|
| PART NUMBER: 346-029-522-602       |

**EDAC INC** TORONTO, ONTARIO CANADA

THESE DRAWINGS AND SPECIFICATIONS ARE THE PROPERTY OF EDAC INC.,AND SHALL NOT BE REPRODUCED, OR COPIED OR USED AS THE BASIS FOR THE MANUFACTURE OR SALE OF APPARATUS WITHOUT WRITTEN PERMISSION.

<u>Contact Dimensions:</u>
522-P.C. Tail .025 Sq. (0.64 Sq.) - Tail LG. =.440 (11.18)
.125 (3.18) Contact Spacing x .250 (6.35) Row Spacing

THIS IS A C.A.D. GENERATED DRAWING DO NOT MAKE MANUAL REVISIONS TO MASTER.