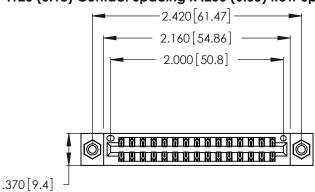

346/396 SERIES CARD EDGE CONNECTOR PART NUMBER: 346-030-541-208

**EDAC INC** TORONTO, ONTARIO CANADA

THESE DRAWINGS AND SPECIFICATIONS ARE THE PROPERTY OF EDAC INC.,AND SHALL NOT BE REPRODUCED, OR COPIED OR USED AS THE BASIS FOR THE MANUFACTURE OR SALE OF APPARATUS WITHOUT WRITTEN PERMISSION.

<u>Contact Dimensions:</u>
541-Wire Wrap .025 Sq. (0.64 Sq.) - Tail LG. =.750 (19.05)
.125 (3.18) Contact Spacing x .250 (6.35) Row Spacing

- INSULATOR MATERIAL: THERMOPLASTIC POLYESTER, UL 94V-0 CONTACT MATERIAL; COPPER, NICKEL, TIN ALLOY CA-725
- CONTACT PLATING: GOLD ON THE MATING AREA, TIN-LEAD ON THE CONTACT TAILS, NICKEL UNDERPLATE