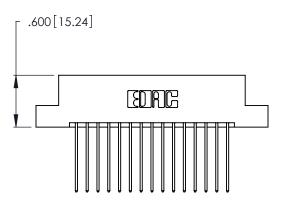

<u>Contact Dimensions:</u>
541-Wire Wrap .025 Sq. (0.64 Sq.) - Tail LG. =.750 (19.05)
.125 (3.18) Contact Spacing x .250 (6.35) Row Spacing

- INSULATOR MATERIAL: THERMOPLASTIC POLYESTER, UL 94V-0 CONTACT MATERIAL; COPPER, NICKEL, TIN ALLOY CA-725
- CONTACT PLATING: GOLD ON THE MATING AREA, TIN-LEAD ON THE CONTACT TAILS, NICKEL UNDERPLATE

346/396 SERIES CARD EDGE CONNECTOR PART NUMBER: 346-030-541-208

**EDAC INC** TORONTO, ONTARIO CANADA

THESE DRAWINGS AND SPECIFICATIONS ARE THE PROPERTY OF EDAC INC.,AND SHALL NOT BE REPRODUCED, OR COPIED OR USED AS THE BASIS FOR THE MANUFACTURE OR SALE OF APPARATUS WITHOUT WRITTEN PERMISSION.