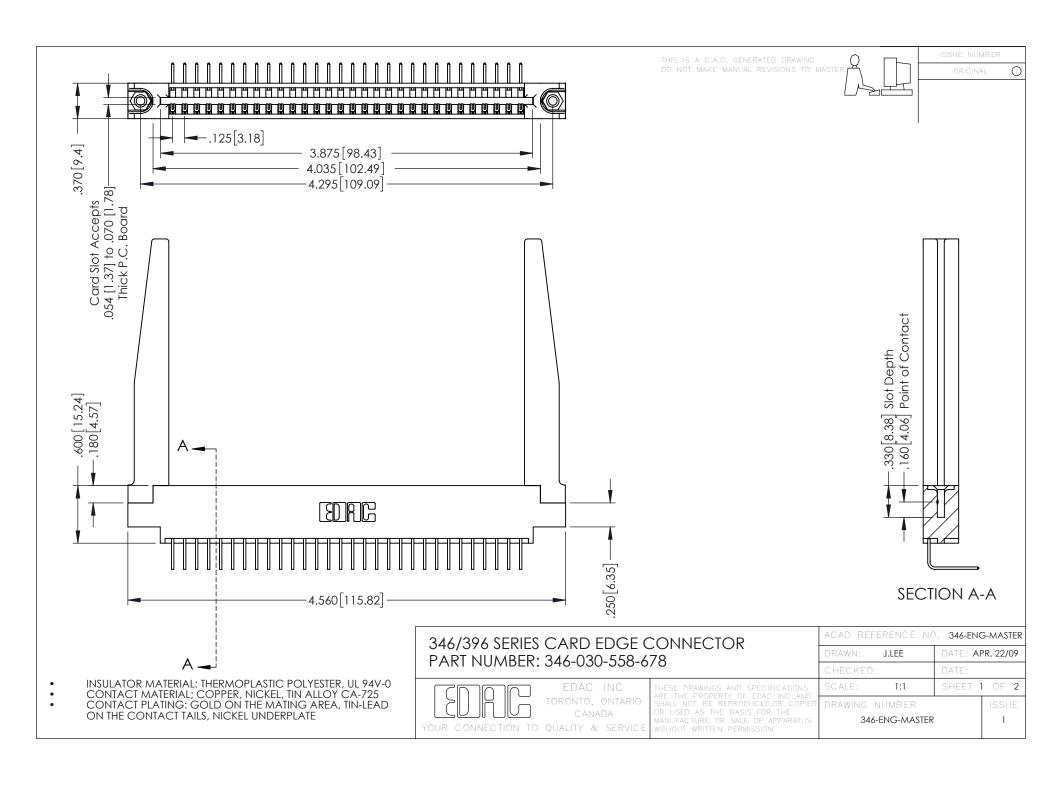

**Contact Code 555** 

**Contact Code 556** 

INSULATOR MATERIAL: THERMOPLASTIC POLYESTER, UL 94V-0 CONTACT MATERIAL; COPPER, NICKEL, TIN ALLOY CA-725

CONTACT PLATING: GOLD ON THE MATING AREA, TIN-LEAD ON THE CONTACT TAILS, NICKEL UNDERPLATE

## 346/396 SERIES CARD EDGE CONNECTOR CONTACT CODE 555,556,558,559,560 DIMENSIONS

YOUR CONNECTION TO QUALITY & SERVICE

|   | ACAD REFERENCE NO. 346-ENG-MASTER |                  |
|---|-----------------------------------|------------------|
|   | DRAWN: J.LEE                      | DATE: APR. 22/09 |
|   | CHECKED:                          | DATE:            |
|   | SCALE: 1:1                        | SHEET 2 OF 2     |
| D | DRAWING NUMBER                    | ISSUE            |

346-ENG-MASTER