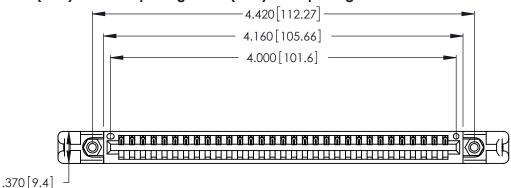

INSULATOR MATERIAL: THERMOPLASTIC POLYESTER, UL 94V-0 CONTACT MATERIAL; COPPER, NICKEL, TIN ALLOY CA-725

CONTACT PLATING: GOLD ON THE MATING AREA, TIN-LEAD ON THE CONTACT TAILS, NICKEL UNDERPLATE

346/396 SERIES CARD EDGE CONNECTOR PART NUMBER: 346-031-526-158