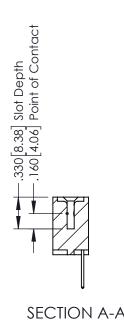

THIS IS A C.A.D. GENERATED DRAWING DO NOT MAKE MANUAL REVISIONS TO MASTER.

1

346-ENG-MASTER

INSULATOR MATERIAL: THERMOPLASTIC POLYESTER, UL 94V-0 CONTACT MATERIAL; COPPER, NICKEL, TIN ALLOY CA-725 CONTACT PLATING: GOLD ON THE MATING AREA, TIN-LEAD ON THE CONTACT TAILS, NICKEL UNDERPLATE

346/396 SERIES CARD EDGE CONNECTOR PART NUMBER: 346-034-526-602

YOUR CONNECTION TO QUALITY & SERVICE

**EDAC INC** TORONTO, ONTARIO CANADA

THESE DRAWINGS AND SPECIFICATIONS ARE THE PROPERTY OF EDAC INC., AND SHALL NOT BE REPRODUCED, OR COPIED OR USED AS THE BASIS FOR THE MANUFACTURE OR SALE OF APPARATUS WITHOUT WRITTEN PERMISSION.