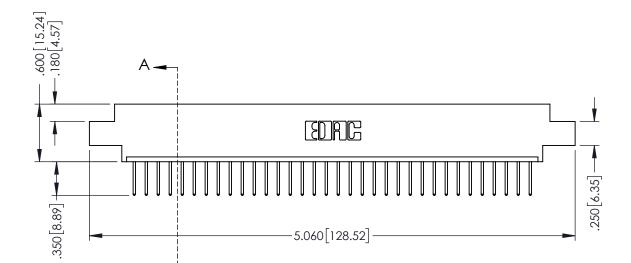

THIS IS A C.A.D. GENERATED DRAWING DO NOT MAKE MANUAL REVISIONS TO MASTER.

1

346-ENG-MASTER

INSULATOR MATERIAL: THERMOPLASTIC POLYESTER, UL 94V-0 CONTACT MATERIAL; COPPER, NICKEL, TIN ALLOY CA-725 CONTACT PLATING: GOLD ON THE MATING AREA, TIN-LEAD ON THE CONTACT TAILS, NICKEL UNDERPLATE

346/396 SERIES CARD EDGE CONNECTOR PART NUMBER: 346-034-526-602

YOUR CONNECTION TO QUALITY & SERVICE

**EDAC INC** TORONTO, ONTARIO CANADA

THESE DRAWINGS AND SPECIFICATIONS ARE THE PROPERTY OF EDAC INC., AND SHALL NOT BE REPRODUCED, OR COPIED OR USED AS THE BASIS FOR THE MANUFACTURE OR SALE OF APPARATUS WITHOUT WRITTEN PERMISSION.