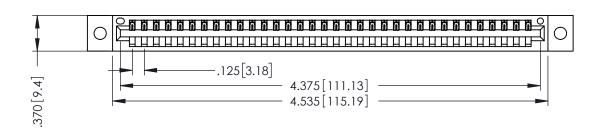

THIS IS A C.A.D. GENERATED DRAWING DO NOT MAKE MANUAL REVISIONS TO MASTER.

1

346-ENG-MASTER

INSULATOR MATERIAL: THERMOPLASTIC POLYESTER, UL 94V-0 CONTACT MATERIAL; COPPER, NICKEL, TIN ALLOY CA-725 CONTACT PLATING: GOLD ON THE MATING AREA, TIN-LEAD ON THE CONTACT TAILS, NICKEL UNDERPLATE

346/396 SERIES CARD EDGE CONNECTOR PART NUMBER: 346-034-526-602

YOUR CONNECTION TO QUALITY & SERVICE

**EDAC INC** TORONTO, ONTARIO CANADA

THESE DRAWINGS AND SPECIFICATIONS ARE THE PROPERTY OF EDAC INC., AND SHALL NOT BE REPRODUCED, OR COPIED OR USED AS THE BASIS FOR THE MANUFACTURE OR SALE OF APPARATUS WITHOUT WRITTEN PERMISSION.