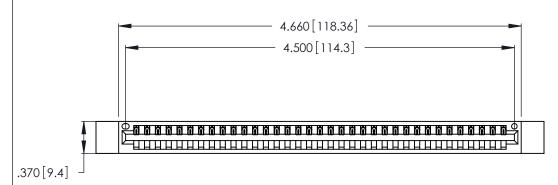

<u>Contact Dimensions:</u>
521-P.C. Tail .025 Sq. (0.64 Sq.) - Tail LG. =.150 (3.81)
.125 (3.18) Contact Spacing x .250 (6.35) Row Spacing

THIS IS A C.A.D. GENERATED DRAWING DO NOT MAKE MANUAL REVISIONS TO MASTER.

- INSULATOR MATERIAL: THERMOPLASTIC POLYESTER, UL 94V-0 CONTACT MATERIAL; COPPER, NICKEL, TIN ALLOY CA-725
- CONTACT PLATING: GOLD ON THE MATING AREA, TIN-LEAD ON THE CONTACT TAILS, NICKEL UNDERPLATE

346/396 SERIES CARD EDGE CONNECTOR PART NUMBER: 346-035-521-612