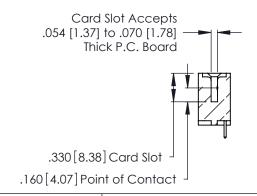

<u>Contact Dimensions:</u>
521-P.C. Tail .025 Sq. (0.64 Sq.) - Tail LG. =.150 (3.81)
.125 (3.18) Contact Spacing x .250 (6.35) Row Spacing

THIS IS A C.A.D. GENERATED DRAWING DO NOT MAKE MANUAL REVISIONS TO MASTER.

- INSULATOR MATERIAL: THERMOPLASTIC POLYESTER, UL 94V-0 CONTACT MATERIAL; COPPER, NICKEL, TIN ALLOY CA-725
- CONTACT PLATING: GOLD ON THE MATING AREA, TIN-LEAD ON THE CONTACT TAILS, NICKEL UNDERPLATE

346/396 SERIES CARD EDGE CONNECTOR PART NUMBER: 346-035-521-612