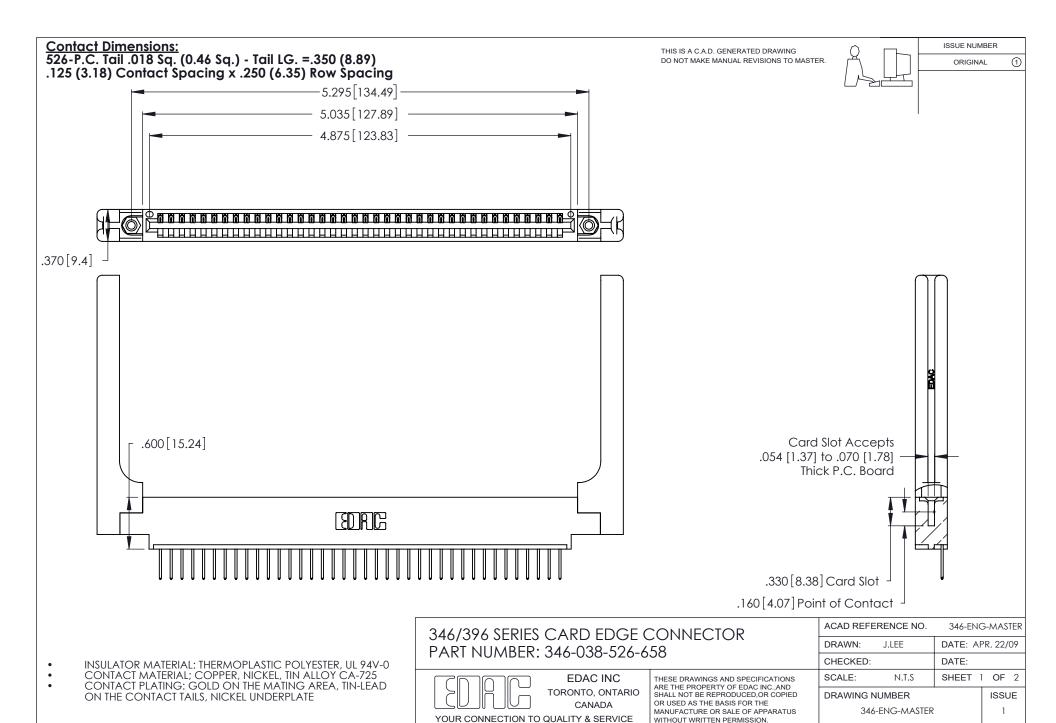

THIS IS A C.A.D. GENERATED DRAWING DO NOT MAKE MANUAL REVISIONS TO MASTER.

ISSUE NUMBER

ORIGINAL

1

**Contact Code 555** 

Contact Code 556

**Contact Code 558** 

**Contact Code 559** 

Contact Code 560

INSULATOR MATERIAL: THERMOPLASTIC POLYESTER, UL 94V-0 CONTACT MATERIAL; COPPER, NICKEL, TIN ALLOY CA-725 CONTACT PLATING: GOLD ON THE MATING AREA, TIN-LEAD

ON THE CONTACT TAILS, NICKEL UNDERPLATE

346/396 SERIES CARD EDGE CONNECTOR CONTACT CODE 555,556,558,559,560 DIMENSIONS

YOUR CONNECTION TO QUALITY & SERVICE

**EDAC INC** TORONTO, ONTARIO CANADA

THESE DRAWINGS AND SPECIFICATIONS ARE THE PROPERTY OF EDAC INC.,AND SHALL NOT BE REPRODUCED, OR COPIED OR USED AS THE BASIS FOR THE MANUFACTURE OR SALE OF APPARATUS WITHOUT WRITTEN PERMISSION.