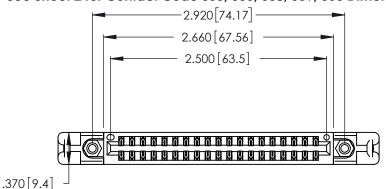

<u>Contact Dimensions:</u>
555-Extender Board Bend (Code 500 Contacts)
See Sheet 2 for Contact Code 555, 556, 558, 559, 560 Dimensions

THIS IS A C.A.D. GENERATED DRAWING DO NOT MAKE MANUAL REVISIONS TO MASTER.

ISSUE NUMBER ORIGINAL (1)

Card Slot Accepts .054 [1.37] to .070 [1.78] Thick P.C. Board .330 [8.38] Card Slot .160 [4.07] Point of Contact

INSULATOR MATERIAL: THERMOPLASTIC POLYESTER, UL 94V-0 CONTACT MATERIAL; COPPER, NICKEL, TIN\_ALLOY CA-725

CONTACT PLATING: GOLD ON THE MATING AREA, TIN-LEAD ON THE CONTACT TAILS, NICKEL UNDERPLATE

346/396 SERIES CARD EDGE CONNECTOR PART NUMBER: 346-038-555-258

YOUR CONNECTION TO QUALITY & SERVICE

**EDAC INC** TORONTO, ONTARIO CANADA