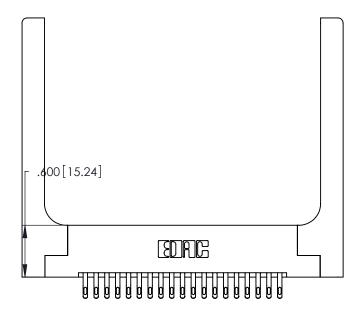

THIS IS A C.A.D. GENERATED DRAWING DO NOT MAKE MANUAL REVISIONS TO MASTER.

ISSUE NUMBER

ORIGINAL

1

**Contact Code 555** 

Contact Code 556

**Contact Code 558** 

**Contact Code 559** 

**Contact Code 560** 

INSULATOR MATERIAL: THERMOPLASTIC POLYESTER, UL 94V-0 CONTACT MATERIAL; COPPER, NICKEL, TIN ALLOY CA-725 CONTACT PLATING: GOLD ON THE MATING AREA, TIN-LEAD

ON THE CONTACT TAILS, NICKEL UNDERPLATE

346/396 SERIES CARD EDGE CONNECTOR CONTACT CODE 555,556,558,559,560 DIMENSIONS

YOUR CONNECTION TO QUALITY & SERVICE

**EDAC INC** TORONTO, ONTARIO CANADA

THESE DRAWINGS AND SPECIFICATIONS ARE THE PROPERTY OF EDAC INC.,AND SHALL NOT BE REPRODUCED, OR COPIED OR USED AS THE BASIS FOR THE MANUFACTURE OR SALE OF APPARATUS WITHOUT WRITTEN PERMISSION.