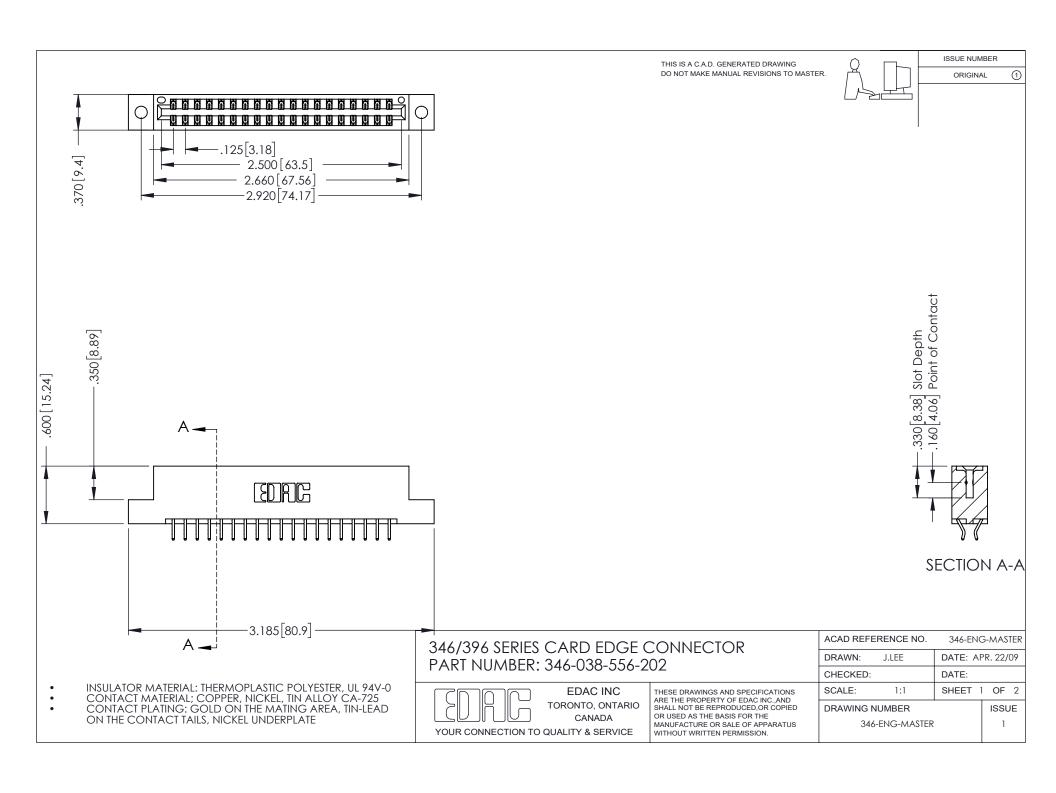

## **Contact Code 556**

INSULATOR MATERIAL: THERMOPLASTIC POLYESTER, UL 94V-0 CONTACT MATERIAL; COPPER, NICKEL, TIN ALLOY CA-725 CONTACT PLATING: GOLD ON THE MATING AREA, TIN-LEAD

ON THE CONTACT TAILS, NICKEL UNDERPLATE