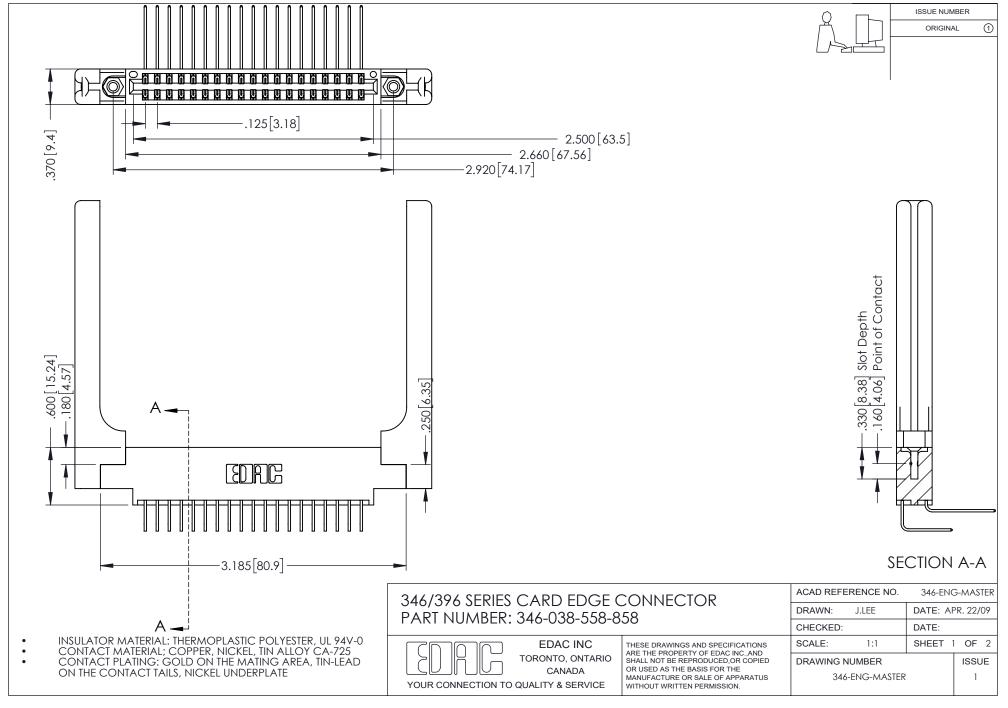

## **Contact Code 556**

INSULATOR MATERIAL: THERMOPLASTIC POLYESTER, UL 94V-0 CONTACT MATERIAL; COPPER, NICKEL, TIN ALLOY CA-725 CONTACT PLATING: GOLD ON THE MATING AREA, TIN-LEAD

ON THE CONTACT TAILS, NICKEL UNDERPLATE

## 346/396 SERIES CARD EDGE CONNECTOR CONTACT CODE 555,556,558,559,560 DIMENSIONS

YOUR CONNECTION TO QUALITY & SERVICE

**EDAC INC** TORONTO, ONTARIO CANADA

THESE DRAWINGS AND SPECIFICATIONS ARE THE PROPERTY OF EDAC INC.,AND SHALL NOT BE REPRODUCED, OR COPIED OR USED AS THE BASIS FOR THE MANUFACTURE OR SALE OF APPARATUS WITHOUT WRITTEN PERMISSION.