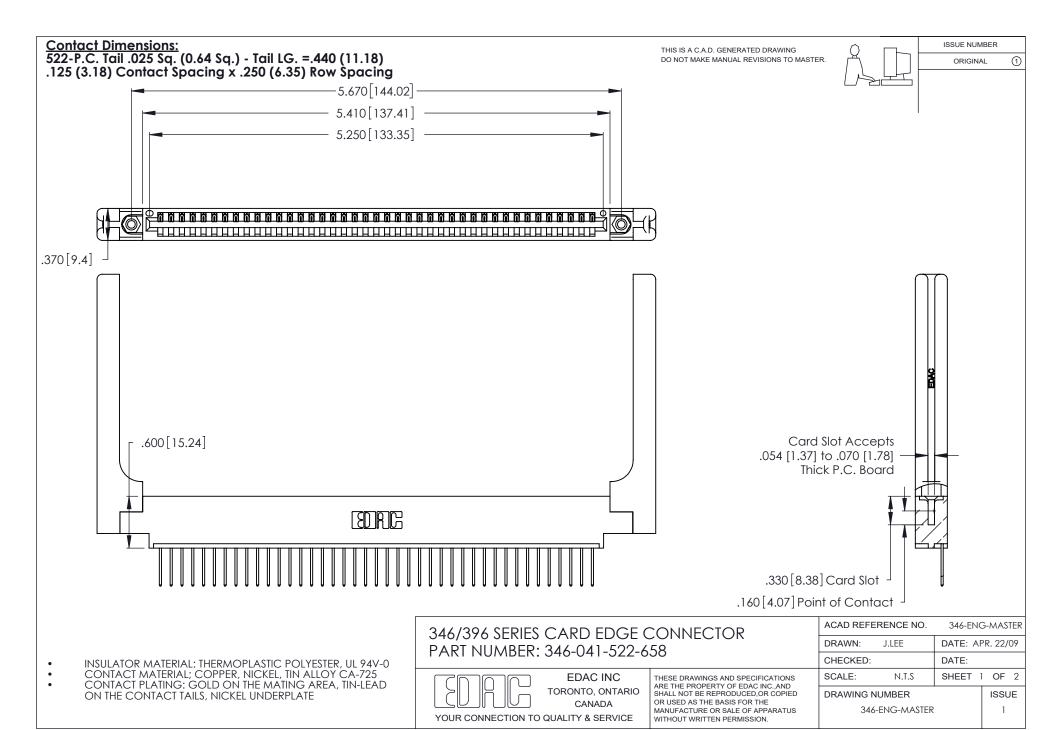

THIS IS A C.A.D. GENERATED DRAWING DO NOT MAKE MANUAL REVISIONS TO MASTER.

ISSUE NUMBER

ORIGINAL

1

**Contact Code 555** 

Contact Code 556

**Contact Code 558** 

**Contact Code 559** 

Contact Code 560

INSULATOR MATERIAL: THERMOPLASTIC POLYESTER, UL 94V-0 CONTACT MATERIAL; COPPER, NICKEL, TIN ALLOY CA-725 CONTACT PLATING: GOLD ON THE MATING AREA, TIN-LEAD

ON THE CONTACT TAILS, NICKEL UNDERPLATE

346/396 SERIES CARD EDGE CONNECTOR CONTACT CODE 555,556,558,559,560 DIMENSIONS

YOUR CONNECTION TO QUALITY & SERVICE

**EDAC INC** TORONTO, ONTARIO CANADA

THESE DRAWINGS AND SPECIFICATIONS ARE THE PROPERTY OF EDAC INC.,AND SHALL NOT BE REPRODUCED, OR COPIED OR USED AS THE BASIS FOR THE MANUFACTURE OR SALE OF APPARATUS WITHOUT WRITTEN PERMISSION.