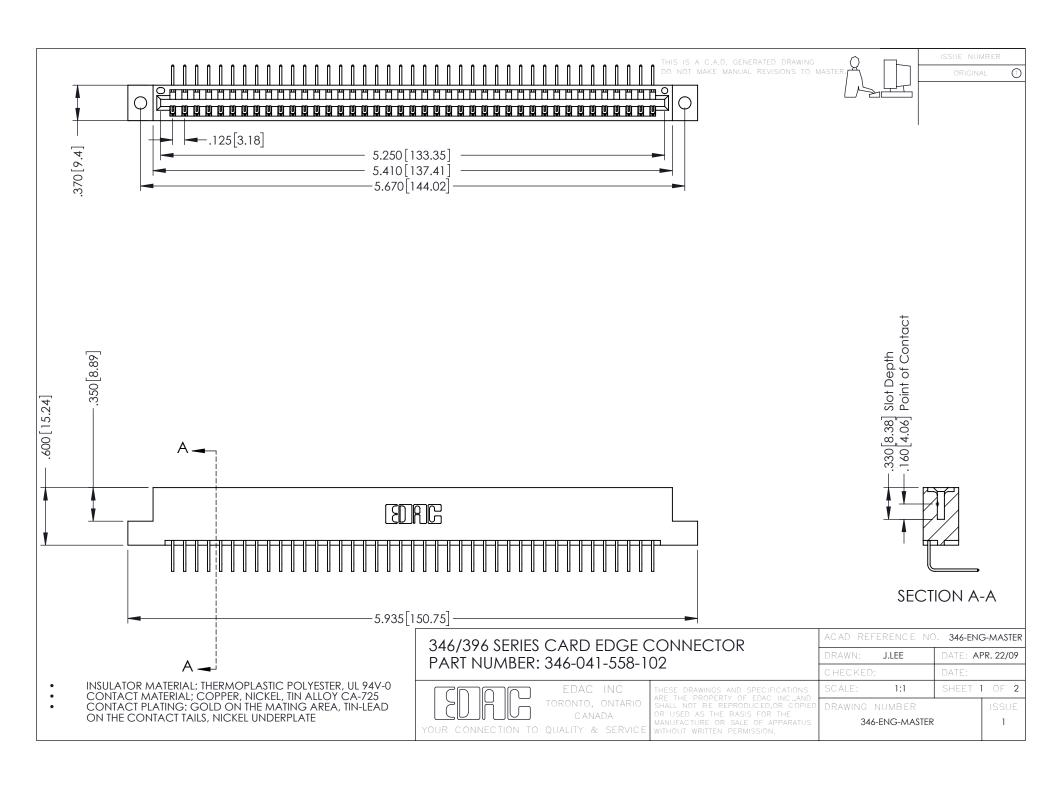

**Contact Code 555** 

**Contact Code 556** 

INSULATOR MATERIAL: THERMOPLASTIC POLYESTER, UL 94V-0 CONTACT MATERIAL; COPPER, NICKEL, TIN ALLOY CA-725

CONTACT PLATING: GOLD ON THE MATING AREA, TIN-LEAD ON THE CONTACT TAILS, NICKEL UNDERPLATE

## 346/396 SERIES CARD EDGE CONNECTOR CONTACT CODE 555,556,558,559,560 DIMENSIONS

YOUR CONNECTION TO QUALITY & SERVICE

|   | ACAD REFERENCE NO. 346-ENG-MASTER |                  |
|---|-----------------------------------|------------------|
|   | DRAWN: J.LEE                      | DATE: APR. 22/09 |
|   | CHECKED:                          | DATE:            |
|   | SCALE: 1:1                        | SHEET 2 OF 2     |
| D | DRAWING NUMBER                    | ISSUE            |