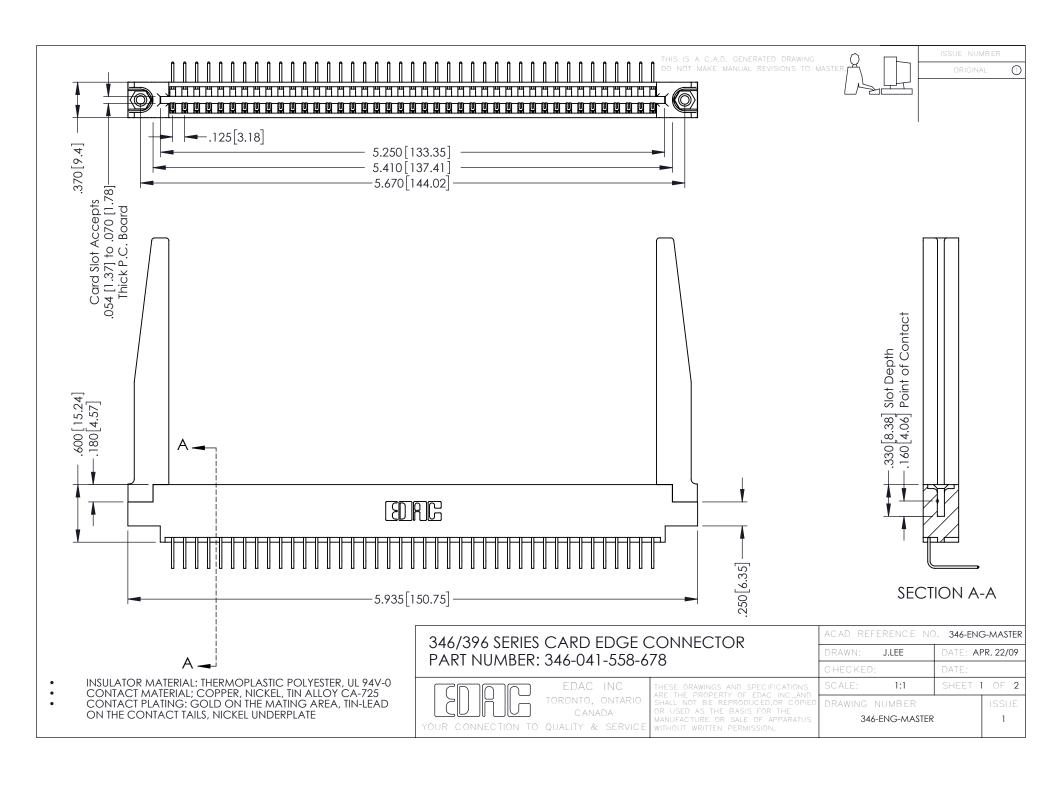

**Contact Code 555** 

**Contact Code 556** 

INSULATOR MATERIAL: THERMOPLASTIC POLYESTER, UL 94V-0 CONTACT MATERIAL; COPPER, NICKEL, TIN ALLOY CA-725

CONTACT PLATING: GOLD ON THE MATING AREA, TIN-LEAD ON THE CONTACT TAILS, NICKEL UNDERPLATE

## 346/396 SERIES CARD EDGE CONNECTOR CONTACT CODE 555,556,558,559,560 DIMENSIONS

YOUR CONNECTION TO QUALITY & SERVICE

|   | ACAD REFERENCE NO. 346-ENG-MASTER |                  |
|---|-----------------------------------|------------------|
|   | DRAWN: J.LEE                      | DATE: APR. 22/09 |
|   | CHECKED:                          | DATE:            |
|   | SCALE: 1:1                        | SHEET 2 OF 2     |
| D | DRAWING NUMBER                    | ISSUE            |

346-ENG-MASTER