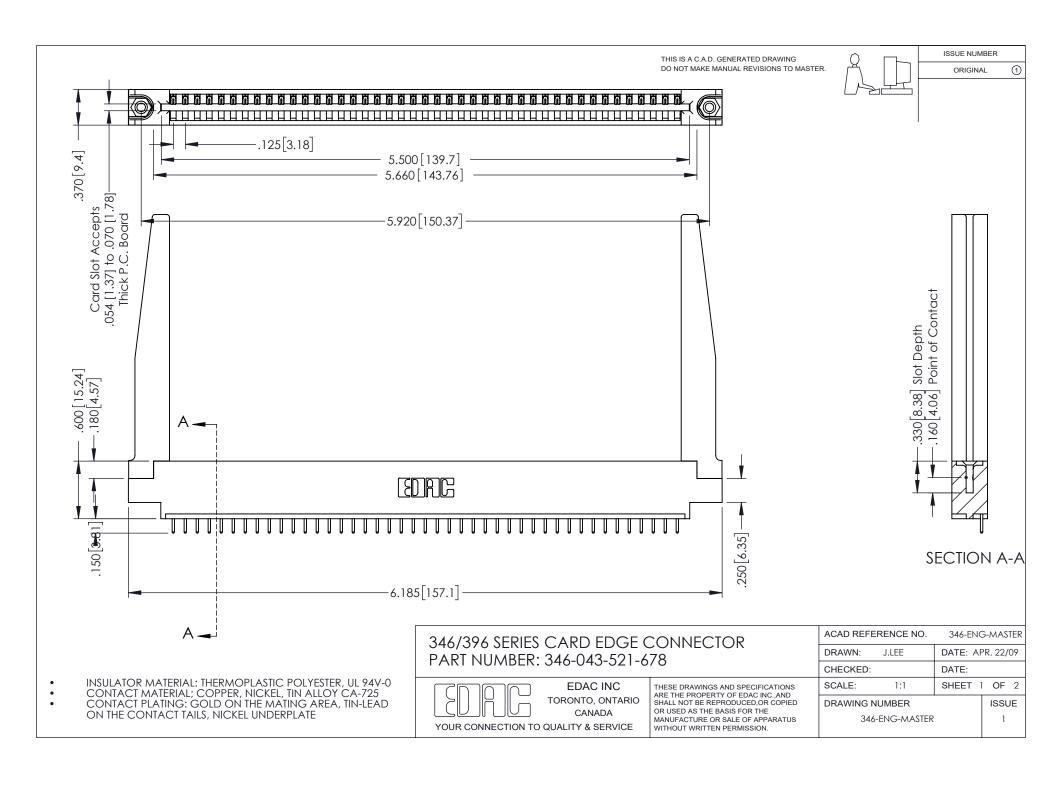

## **Contact Code 556**

INSULATOR MATERIAL: THERMOPLASTIC POLYESTER, UL 94V-0 CONTACT MATERIAL; COPPER, NICKEL, TIN ALLOY CA-725 CONTACT PLATING: GOLD ON THE MATING AREA, TIN-LEAD

ON THE CONTACT TAILS, NICKEL UNDERPLATE

## 346/396 SERIES CARD EDGE CONNECTOR CONTACT CODE 555,556,558,559,560 DIMENSIONS

YOUR CONNECTION TO QUALITY & SERVICE

**EDAC INC** TORONTO, ONTARIO CANADA

THESE DRAWINGS AND SPECIFICATIONS ARE THE PROPERTY OF EDAC INC.,AND SHALL NOT BE REPRODUCED, OR COPIED OR USED AS THE BASIS FOR THE MANUFACTURE OR SALE OF APPARATUS WITHOUT WRITTEN PERMISSION.