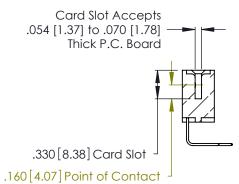

THIS IS A C.A.D. GENERATED DRAWING DO NOT MAKE MANUAL REVISIONS TO MASTER.

ISSUE NUMBER

ORIGINAL

1

**Contact Code 555** 

Contact Code 556

**Contact Code 558** 

**Contact Code 559** 

Contact Code 560

INSULATOR MATERIAL: THERMOPLASTIC POLYESTER, UL 94V-0 CONTACT MATERIAL; COPPER, NICKEL, TIN ALLOY CA-725 CONTACT PLATING: GOLD ON THE MATING AREA, TIN-LEAD

ON THE CONTACT TAILS, NICKEL UNDERPLATE

346/396 SERIES CARD EDGE CONNECTOR CONTACT CODE 555,556,558,559,560 DIMENSIONS

YOUR CONNECTION TO QUALITY & SERVICE

**EDAC INC** TORONTO, ONTARIO CANADA

THESE DRAWINGS AND SPECIFICATIONS ARE THE PROPERTY OF EDAC INC.,AND SHALL NOT BE REPRODUCED, OR COPIED OR USED AS THE BASIS FOR THE MANUFACTURE OR SALE OF APPARATUS WITHOUT WRITTEN PERMISSION.