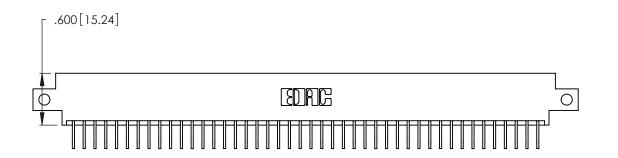

346/396 SERIES CARD EDGE CONNECTOR PART NUMBER: 346-044-558-612

YOUR CONNECTION TO QUALITY & SERVICE

**EDAC INC** TORONTO, ONTARIO CANADA

THESE DRAWINGS AND SPECIFICATIONS ARE THE PROPERTY OF EDAC INC.,AND SHALL NOT BE REPRODUCED, OR COPIED OR USED AS THE BASIS FOR THE MANUFACTURE OR SALE OF APPARATUS WITHOUT WRITTEN PERMISSION.