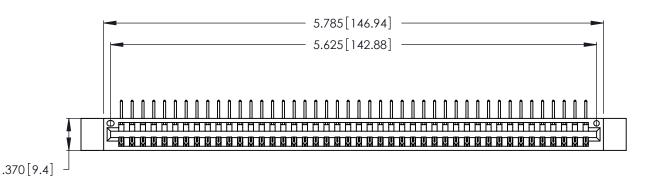

Contact Dimensions:
558-90 Degree Bend (Code 541 Contacts)
See Sheet 2 for Contact Code 555, 556, 558, 559, 560 Dimensions

THIS IS A C.A.D. GENERATED DRAWING DO NOT MAKE MANUAL REVISIONS TO MASTER.

ISSUE NUMBER

346/396 SERIES CARD EDGE CONNECTOR PART NUMBER: 346-044-558-612

YOUR CONNECTION TO QUALITY & SERVICE

**EDAC INC** TORONTO, ONTARIO CANADA

THESE DRAWINGS AND SPECIFICATIONS ARE THE PROPERTY OF EDAC INC.,AND SHALL NOT BE REPRODUCED, OR COPIED OR USED AS THE BASIS FOR THE MANUFACTURE OR SALE OF APPARATUS WITHOUT WRITTEN PERMISSION.