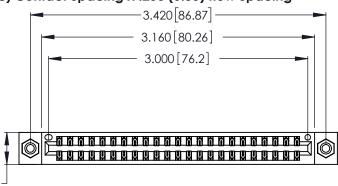

Contact Dimensions: 500-Wire Hole .050x.025 (1.27x0.64) - Tail LG. =.260 (6.60) .125 (3.18) Contact Spacing x .250 (6.35) Row Spacing

.370 [9.4]

Card Slot Accepts .054 [1.37] to .070 [1.78] Thick P.C. Board .330 [8.38] Card Slot

.160 [4.07] Point of Contact

- INSULATOR MATERIAL: THERMOPLASTIC POLYESTER, UL 94V-0 CONTACT MATERIAL; COPPER, NICKEL, TIN ALLOY CA-725
- CONTACT PLATING: GOLD ON THE MATING AREA, TIN-LEAD ON THE CONTACT TAILS, NICKEL UNDERPLATE

346/396 SERIES CARD EDGE CONNECTOR PART NUMBER: 346-046-500-808

**EDAC INC** TORONTO, ONTARIO CANADA

THESE DRAWINGS AND SPECIFICATIONS ARE THE PROPERTY OF EDAC INC.,AND SHALL NOT BE REPRODUCED, OR COPIED OR USED AS THE BASIS FOR THE MANUFACTURE OR SALE OF APPARATUS WITHOUT WRITTEN PERMISSION.