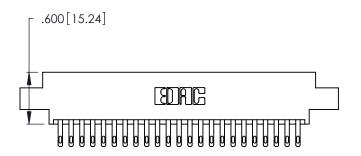

Contact Code 556

**Contact Code 558** 

**Contact Code 559** 

**Contact Code 560** 

INSULATOR MATERIAL: THERMOPLASTIC POLYESTER, UL 94V-0 CONTACT MATERIAL; COPPER, NICKEL, TIN ALLOY CA-725 CONTACT PLATING: GOLD ON THE MATING AREA, TIN-LEAD

ON THE CONTACT TAILS, NICKEL UNDERPLATE

346/396 SERIES CARD EDGE CONNECTOR CONTACT CODE 555,556,558,559,560 DIMENSIONS

YOUR CONNECTION TO QUALITY & SERVICE

**EDAC INC** TORONTO, ONTARIO CANADA

THESE DRAWINGS AND SPECIFICATIONS ARE THE PROPERTY OF EDAC INC.,AND SHALL NOT BE REPRODUCED, OR COPIED OR USED AS THE BASIS FOR THE MANUFACTURE OR SALE OF APPARATUS WITHOUT WRITTEN PERMISSION.