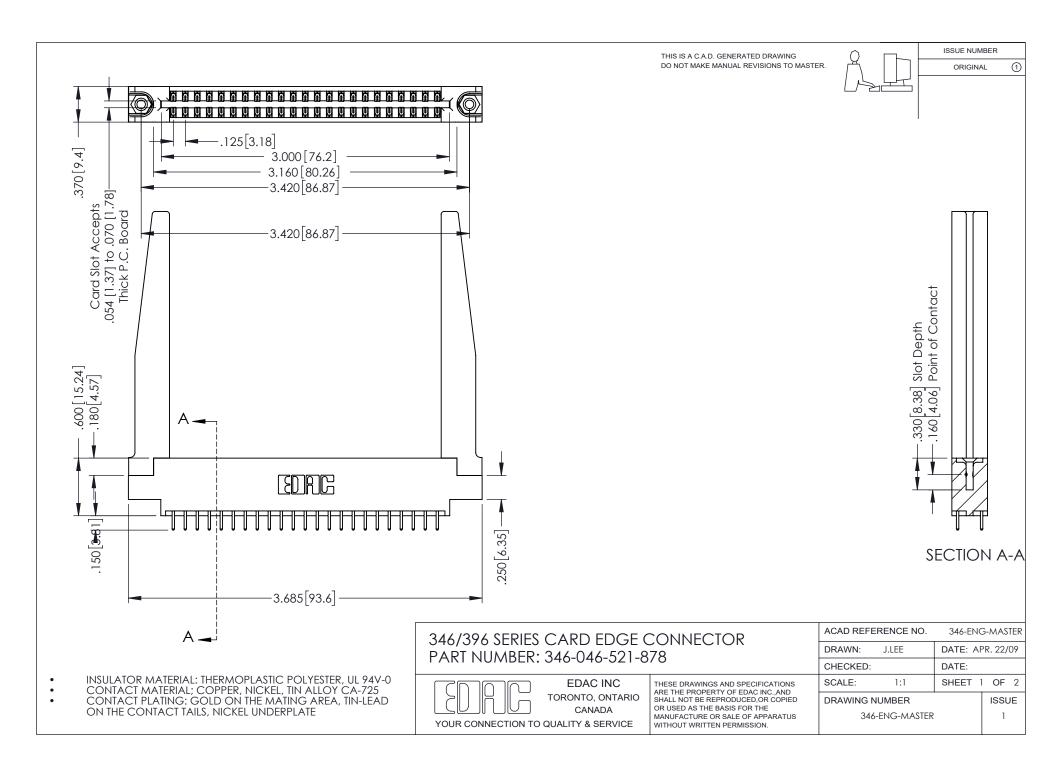

## **Contact Code 556**

INSULATOR MATERIAL: THERMOPLASTIC POLYESTER, UL 94V-0 CONTACT MATERIAL; COPPER, NICKEL, TIN ALLOY CA-725 CONTACT PLATING: GOLD ON THE MATING AREA, TIN-LEAD

ON THE CONTACT TAILS, NICKEL UNDERPLATE

## 346/396 SERIES CARD EDGE CONNECTOR CONTACT CODE 555,556,558,559,560 DIMENSIONS

YOUR CONNECTION TO QUALITY & SERVICE

**EDAC INC** TORONTO, ONTARIO CANADA

THESE DRAWINGS AND SPECIFICATIONS ARE THE PROPERTY OF EDAC INC.,AND SHALL NOT BE REPRODUCED, OR COPIED OR USED AS THE BASIS FOR THE MANUFACTURE OR SALE OF APPARATUS WITHOUT WRITTEN PERMISSION.