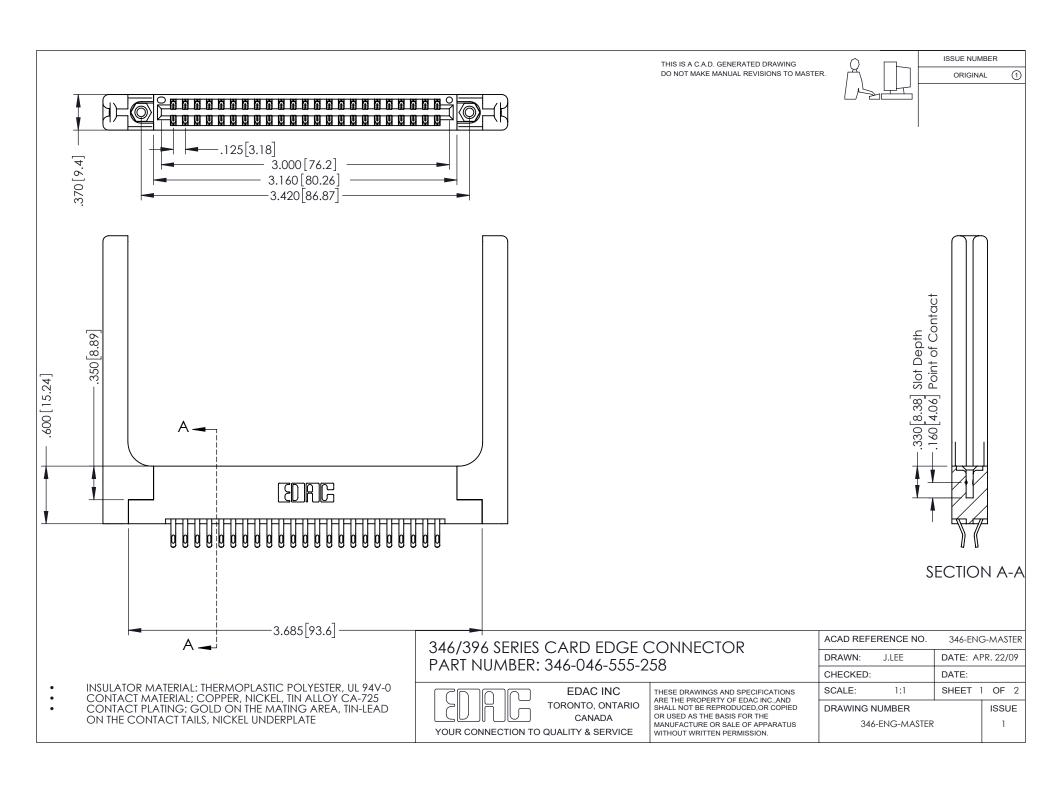

## **Contact Code 556**

INSULATOR MATERIAL: THERMOPLASTIC POLYESTER, UL 94V-0 CONTACT MATERIAL; COPPER, NICKEL, TIN ALLOY CA-725 CONTACT PLATING: GOLD ON THE MATING AREA, TIN-LEAD

ON THE CONTACT TAILS, NICKEL UNDERPLATE

## 346/396 SERIES CARD EDGE CONNECTOR CONTACT CODE 555,556,558,559,560 DIMENSIONS

YOUR CONNECTION TO QUALITY & SERVICE

**EDAC INC** TORONTO, ONTARIO CANADA

THESE DRAWINGS AND SPECIFICATIONS ARE THE PROPERTY OF EDAC INC.,AND SHALL NOT BE REPRODUCED, OR COPIED OR USED AS THE BASIS FOR THE MANUFACTURE OR SALE OF APPARATUS WITHOUT WRITTEN PERMISSION.