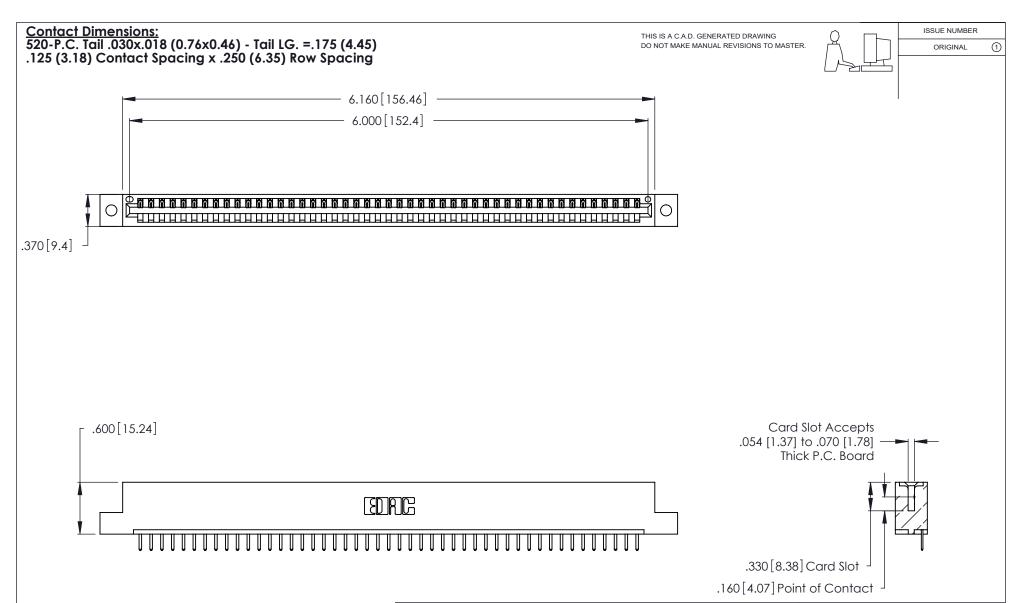

THIS IS A C.A.D. GENERATED DRAWING DO NOT MAKE MANUAL REVISIONS TO MASTER.

ISSUE NUMBER

ORIGINAL

1

**Contact Code 555** 

Contact Code 556

**Contact Code 558** 

**Contact Code 559** 

Contact Code 560

INSULATOR MATERIAL: THERMOPLASTIC POLYESTER, UL 94V-0 CONTACT MATERIAL; COPPER, NICKEL, TIN ALLOY CA-725 CONTACT PLATING: GOLD ON THE MATING AREA, TIN-LEAD

ON THE CONTACT TAILS, NICKEL UNDERPLATE

346/396 SERIES CARD EDGE CONNECTOR CONTACT CODE 555,556,558,559,560 DIMENSIONS

YOUR CONNECTION TO QUALITY & SERVICE

**EDAC INC** TORONTO, ONTARIO CANADA

THESE DRAWINGS AND SPECIFICATIONS ARE THE PROPERTY OF EDAC INC.,AND SHALL NOT BE REPRODUCED, OR COPIED OR USED AS THE BASIS FOR THE MANUFACTURE OR SALE OF APPARATUS WITHOUT WRITTEN PERMISSION.