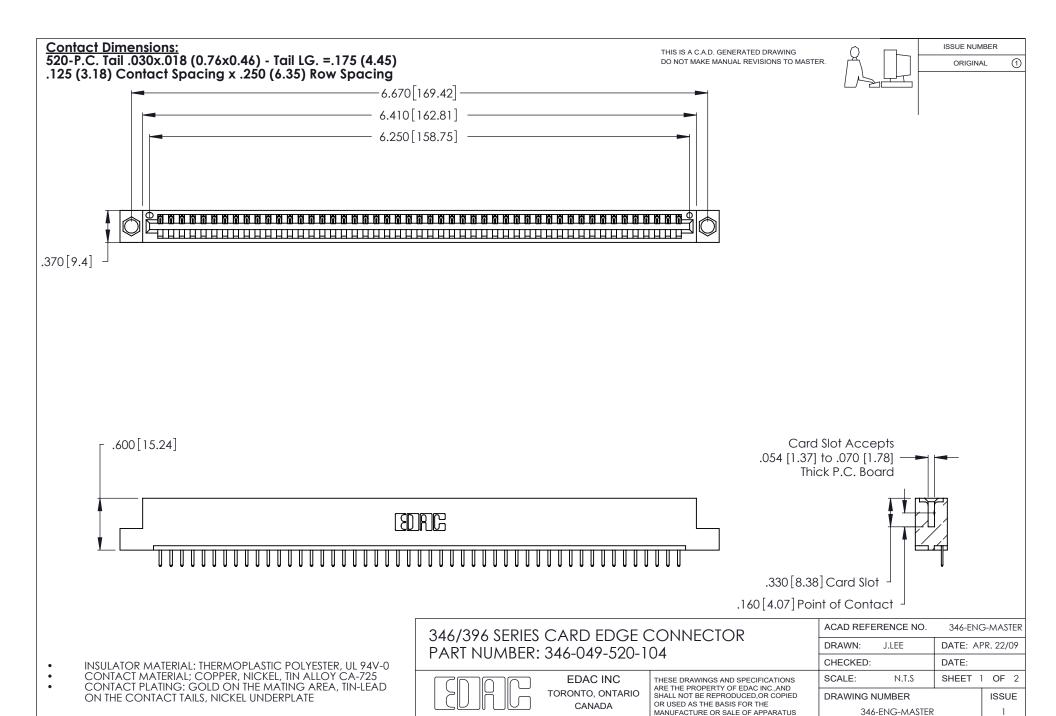

ON THE CONTACT TAILS, NICKEL UNDERPLATE

346/396 SERIES CARD EDGE CONNECTOR CONTACT CODE 555,556,558,559,560 DIMENSIONS

YOUR CONNECTION TO QUALITY & SERVICE

**EDAC INC** TORONTO, ONTARIO CANADA

THESE DRAWINGS AND SPECIFICATIONS ARE THE PROPERTY OF EDAC INC.,AND SHALL NOT BE REPRODUCED, OR COPIED OR USED AS THE BASIS FOR THE MANUFACTURE OR SALE OF APPARATUS WITHOUT WRITTEN PERMISSION.