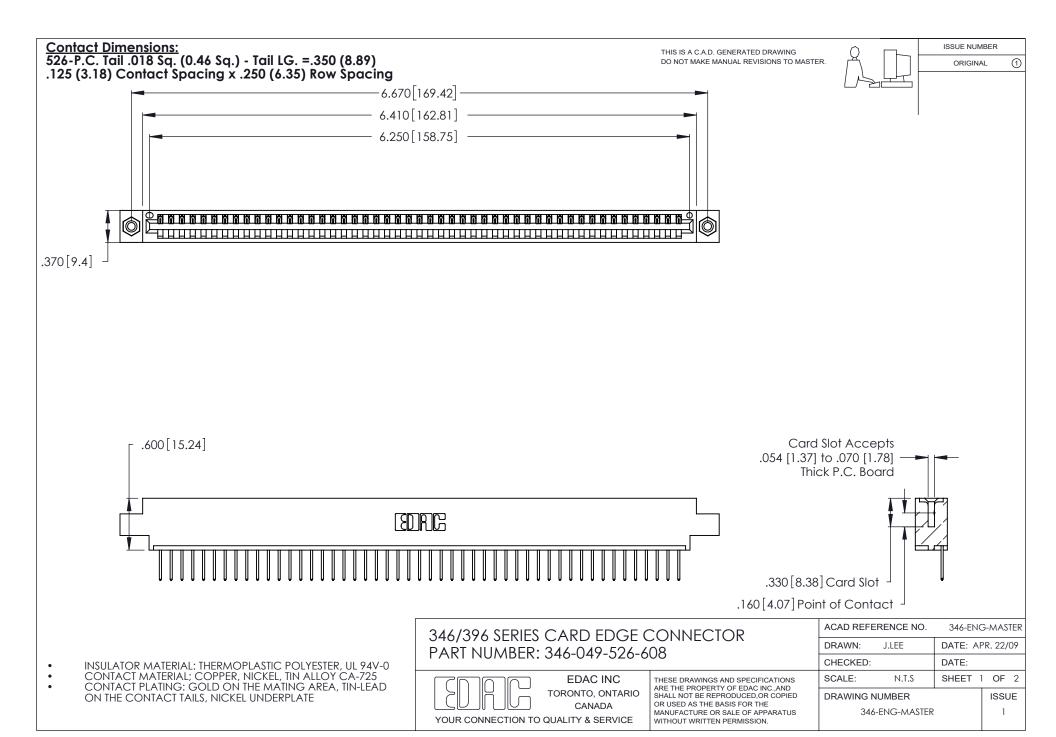

THIS IS A C.A.D. GENERATED DRAWING DO NOT MAKE MANUAL REVISIONS TO MASTER.

ISSUE NUMBER

ORIGINAL

1

**Contact Code 555** 

Contact Code 556

**Contact Code 558** 

**Contact Code 559** 

Contact Code 560

INSULATOR MATERIAL: THERMOPLASTIC POLYESTER, UL 94V-0 CONTACT MATERIAL; COPPER, NICKEL, TIN ALLOY CA-725 CONTACT PLATING: GOLD ON THE MATING AREA, TIN-LEAD

ON THE CONTACT TAILS, NICKEL UNDERPLATE

346/396 SERIES CARD EDGE CONNECTOR CONTACT CODE 555,556,558,559,560 DIMENSIONS

YOUR CONNECTION TO QUALITY & SERVICE

**EDAC INC** TORONTO, ONTARIO CANADA

THESE DRAWINGS AND SPECIFICATIONS ARE THE PROPERTY OF EDAC INC.,AND SHALL NOT BE REPRODUCED, OR COPIED OR USED AS THE BASIS FOR THE MANUFACTURE OR SALE OF APPARATUS WITHOUT WRITTEN PERMISSION.