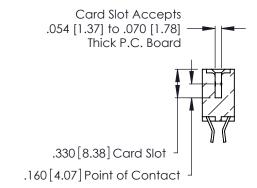

THIS IS A C.A.D. GENERATED DRAWING DO NOT MAKE MANUAL REVISIONS TO MASTER.

ISSUE NUMBER

ORIGINAL

1

**Contact Code 555** 

Contact Code 556

**Contact Code 558** 

**Contact Code 559** 

Contact Code 560

INSULATOR MATERIAL: THERMOPLASTIC POLYESTER, UL 94V-0 CONTACT MATERIAL; COPPER, NICKEL, TIN ALLOY CA-725 CONTACT PLATING: GOLD ON THE MATING AREA, TIN-LEAD ON THE CONTACT TAILS, NICKEL UNDERPLATE