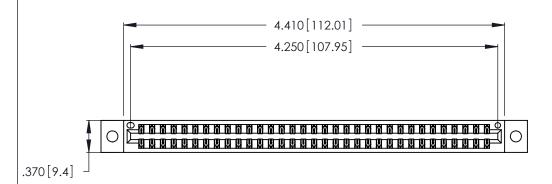

<u>Contact Dimensions:</u>
555-Extender Board Bend (Code 500 Contacts)
See Sheet 2 for Contact Code 555, 556, 558, 559, 560 Dimensions

THIS IS A C.A.D. GENERATED DRAWING DO NOT MAKE MANUAL REVISIONS TO MASTER.

(1)

INSULATOR MATERIAL: THERMOPLASTIC POLYESTER, UL 94V-0 CONTACT MATERIAL; COPPER, NICKEL, TIN ALLOY CA-725

CONTACT PLATING: GOLD ON THE MATING AREA, TIN-LEAD ON THE CONTACT TAILS, NICKEL UNDERPLATE

346/396 SERIES CARD EDGE CONNECTOR PART NUMBER: 346-066-555-202