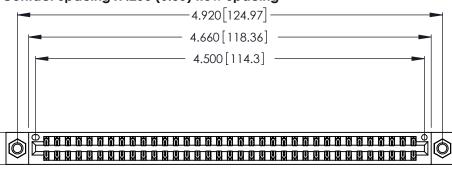

<u>Contact Dimensions:</u>
521-P.C. Tail .025 Sq. (0.64 Sq.) - Tail LG. =.150 (3.81)
.125 (3.18) Contact Spacing x .250 (6.35) Row Spacing

.370 [9.4]

THIS IS A C.A.D. GENERATED DRAWING DO NOT MAKE MANUAL REVISIONS TO MASTER.

Card Slot Accepts .054 [1.37] to .070 [1.78] Thick P.C. Board .330 [8.38] Card Slot .160 [4.07] Point of Contact

INSULATOR MATERIAL: THERMOPLASTIC POLYESTER, UL 94V-0 CONTACT MATERIAL; COPPER, NICKEL, TIN ALLOY CA-725