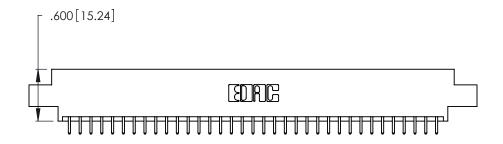

CONTACT PLATING: GOLD ON THE MATING AREA, TIN-LEAD ON THE CONTACT TAILS, NICKEL UNDERPLATE

346/396 SERIES CARD EDGE CONNECTOR PART NUMBER: 346-070-521-807

YOUR CONNECTION TO QUALITY & SERVICE

**EDAC INC** TORONTO, ONTARIO CANADA

346/396 SERIES CARD EDGE CONNECTOR CONTACT CODE 555,556,558,559,560 DIMENSIONS

YOUR CONNECTION TO QUALITY & SERVICE

**EDAC INC** TORONTO, ONTARIO CANADA

THESE DRAWINGS AND SPECIFICATIONS ARE THE PROPERTY OF EDAC INC.,AND SHALL NOT BE REPRODUCED, OR COPIED OR USED AS THE BASIS FOR THE MANUFACTURE OR SALE OF APPARATUS WITHOUT WRITTEN PERMISSION.