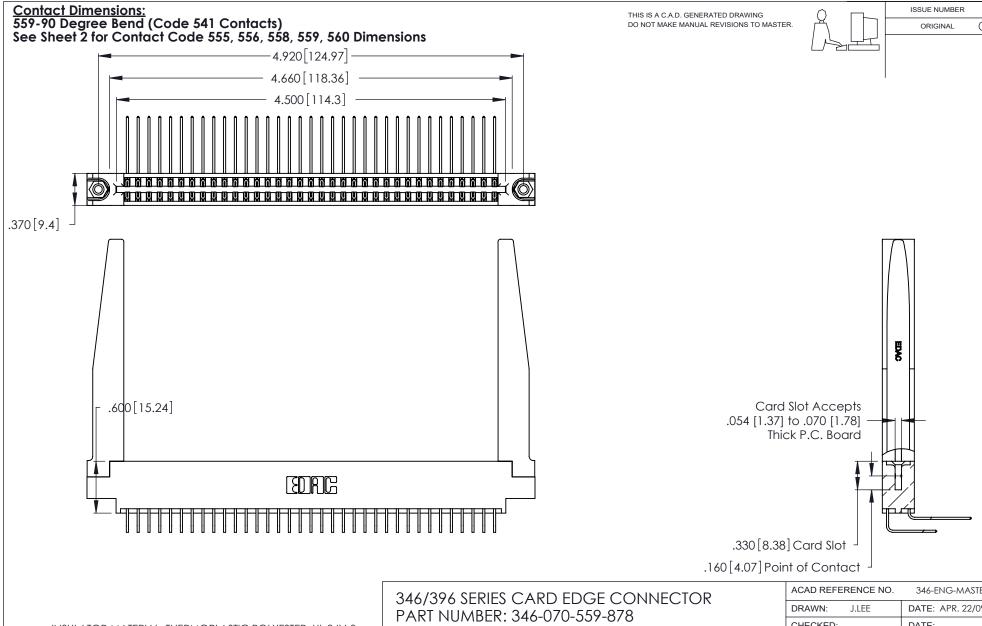

| ACAD REFERENCE NO. |    | 346-ENG-MASTER   |      |
|--------------------|----|------------------|------|
| DRAWN: J.LEE       |    | DATE: APR. 22/09 |      |
| CHECKED:           |    | DATE:            |      |
| SCALE: N.T         | .S | SHEET            | OF 2 |
| DRAWING NUMBER     |    | ISSUE            |      |
| 346-ENG- <i>N</i>  |    | 1                |      |
|                    |    |                  |      |