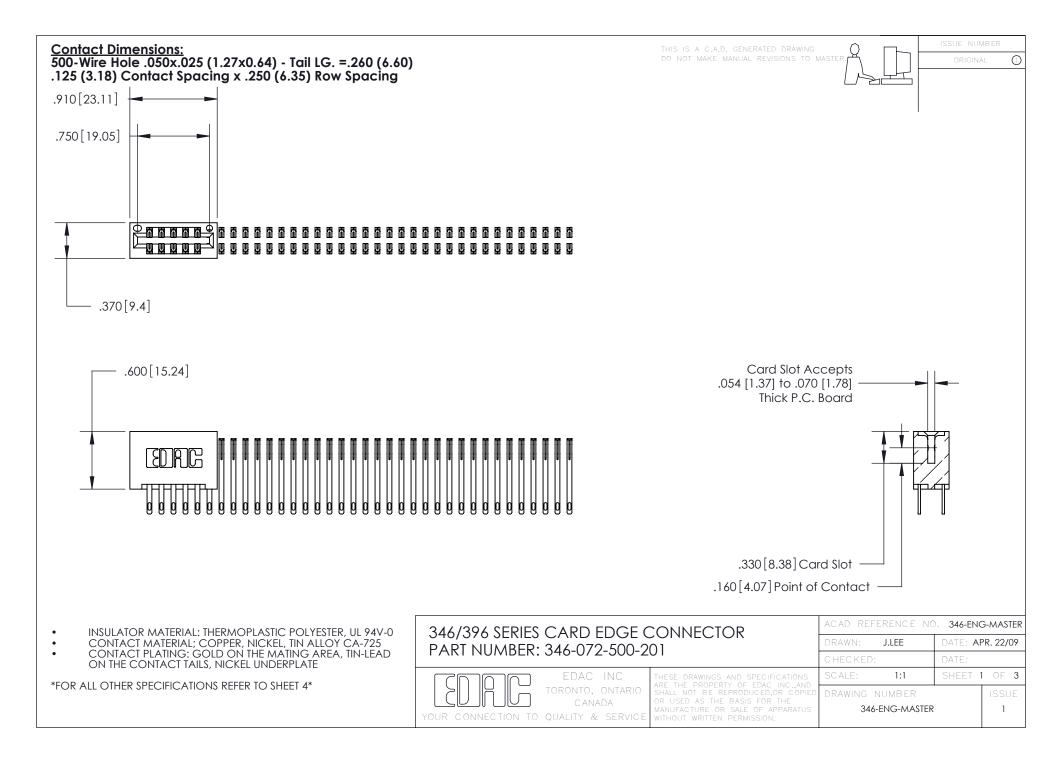

## Features

- CSA Approved and UL Recognized
- .125 (3.18) Contact Spacing x .200 (5.08) Row Spacing
- Accepts .062 (1.57) Nominal Thickness P.C. Board
- High Profile Insulator Body, .600 (15.24)
- Contact Termination Options include P.C. Tail, Wire Hole, Wire Wrap, 90 Degree & amp; Extender Board Bends
- Single or Dual Row Configurations
- Large Variety of Mounting Options, Flush or Offset Lugs
- Pre-assembled Card Guides Available
- Accepts Between Contact and In-Contact Polarizing Keys
- Automatic Wire Wrap Positioning Holes

## **Specifications**

- Insulator Material: Thermoplastic Polyester, UL 94V-0
- Contact Material: Copper, Nickel, Tin Alloy CA-725
- Contact Plating: Gold on the Mating Area, Tin on the Contact Tails, Nickel Underplate
- Current Rating: 3 Amperes Continuous
- Contact Resistance: 10 Milliohms Maximum
- Dielectric Withstanding Voltage: 1500 V AC rms at Sea Level Between Adjacent Contacts
- Insulation Resistance: 5000 Megohms Minimum
- Operating Temperature: -65 to +125 Degrees C
- Insertion Force: 16 oz (4.45 N) Maximum per Contact Pair when Tested with a .070 (1.78) Thick Gauge
- Withdrawal Force: 1 oz (0.28 N) Minimum per Contact Pair when Tested with a .054 (1.37) Thick Gauge