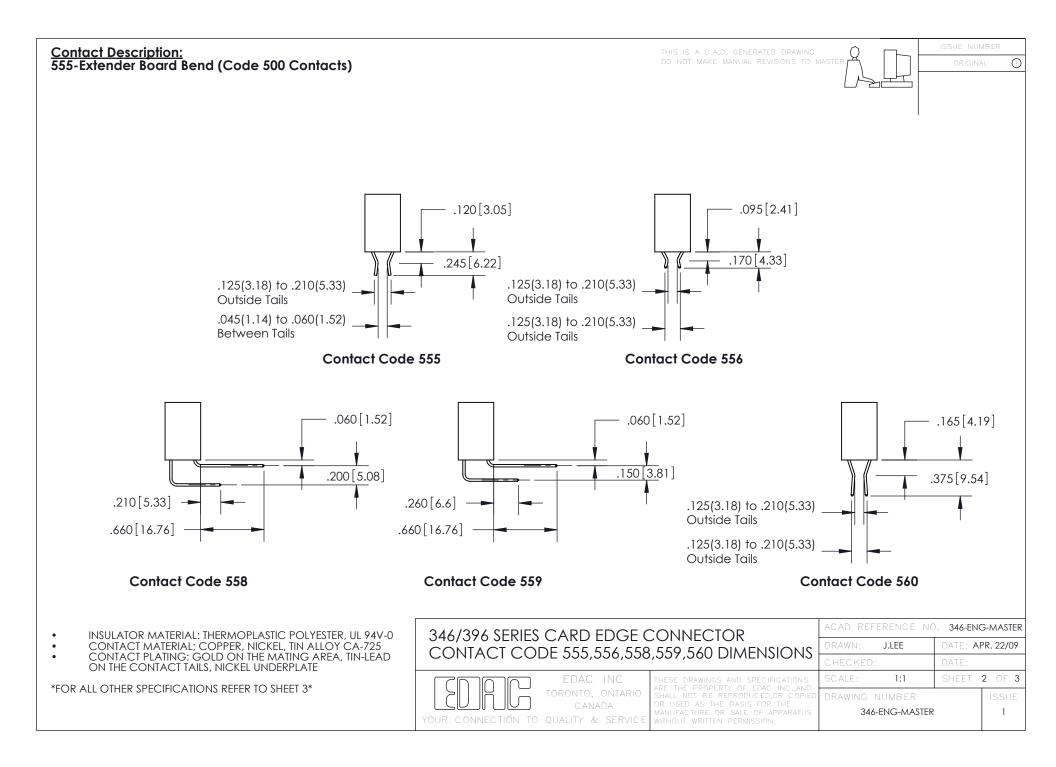

## **Specifications**

- Insulator Material: Thermoplastic Polyester, UL 94V-0
- Contact Material: Copper, Nickel, Tin Alloy CA-725
- Contact Plating: Gold on the Mating Area, Tin on the Contact Tails, Nickel Underplate
- Current Rating: 3 Amperes Continuous
- Contact Resistance: 10 Milliohms Maximum
- Dielectric Withstanding Voltage: 1500 V AC rms at Sea Level Between Adjacent Contacts
- Insulation Resistance: 5000 Megohms Minimum
- Operating Temperature: -65 to +125 Degrees C
- Insertion Force: 16 oz (4.45 N) Maximum per Contact Pair when Tested with a .070 (1.78) Thick Gauge
- Withdrawal Force: 1 oz (0.28 N) Minimum per Contact Pair when Tested with a .054 (1.37) Thick Gauge