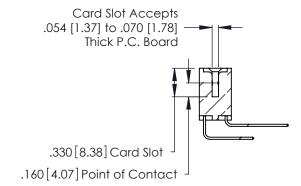

THIS IS A C.A.D. GENERATED DRAWING DO NOT MAKE MANUAL REVISIONS TO MASTER.

ISSUE NUMBER

ORIGINAL

1

**Contact Code 555** 

Contact Code 556

**Contact Code 558** 

**Contact Code 559** 

Contact Code 560

INSULATOR MATERIAL: THERMOPLASTIC POLYESTER, UL 94V-0 CONTACT MATERIAL; COPPER, NICKEL, TIN ALLOY CA-725 CONTACT PLATING: GOLD ON THE MATING AREA, TIN-LEAD

ON THE CONTACT TAILS, NICKEL UNDERPLATE

346/396 SERIES CARD EDGE CONNECTOR CONTACT CODE 555,556,558,559,560 DIMENSIONS

YOUR CONNECTION TO QUALITY & SERVICE

**EDAC INC** TORONTO, ONTARIO CANADA

THESE DRAWINGS AND SPECIFICATIONS ARE THE PROPERTY OF EDAC INC.,AND SHALL NOT BE REPRODUCED, OR COPIED OR USED AS THE BASIS FOR THE MANUFACTURE OR SALE OF APPARATUS WITHOUT WRITTEN PERMISSION.