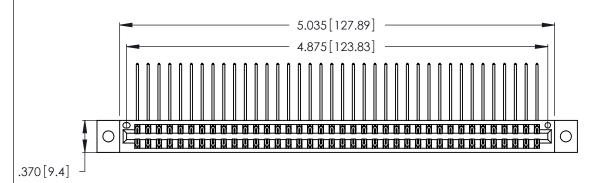

Contact Dimensions:
559-90 Degree Bend (Code 541 Contacts)
See Sheet 2 for Contact Code 555, 556, 558, 559, 560 Dimensions

THIS IS A C.A.D. GENERATED DRAWING DO NOT MAKE MANUAL REVISIONS TO MASTER.

1

- INSULATOR MATERIAL: THERMOPLASTIC POLYESTER, UL 94V-0 CONTACT MATERIAL; COPPER, NICKEL, TIN ALLOY CA-725
- CONTACT PLATING: GOLD ON THE MATING AREA, TIN-LEAD ON THE CONTACT TAILS, NICKEL UNDERPLATE

346/396 SERIES CARD EDGE CONNECTOR PART NUMBER: 346-076-559-202

**EDAC INC** TORONTO, ONTARIO CANADA

THESE DRAWINGS AND SPECIFICATIONS ARE THE PROPERTY OF EDAC INC., AND SHALL NOT BE REPRODUCED, OR COPIED OR USED AS THE BASIS FOR THE MANUFACTURE OR SALE OF APPARATUS WITHOUT WRITTEN PERMISSION.