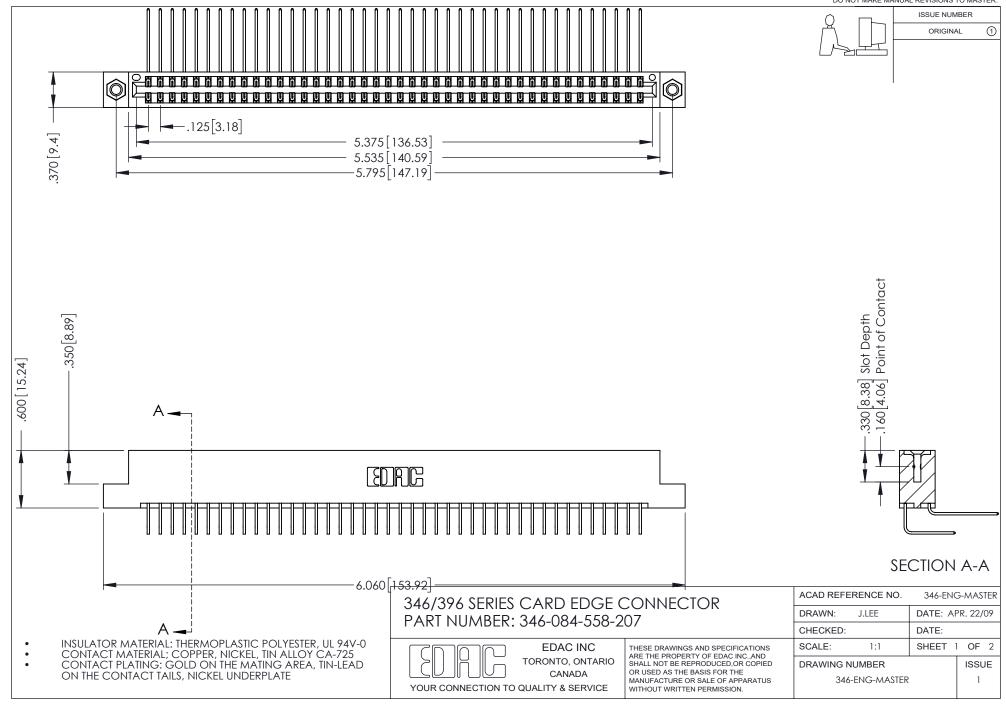

## **Contact Code 556**

INSULATOR MATERIAL: THERMOPLASTIC POLYESTER, UL 94V-0 CONTACT MATERIAL; COPPER, NICKEL, TIN ALLOY CA-725 CONTACT PLATING: GOLD ON THE MATING AREA, TIN-LEAD

ON THE CONTACT TAILS, NICKEL UNDERPLATE

## 346/396 SERIES CARD EDGE CONNECTOR CONTACT CODE 555,556,558,559,560 DIMENSIONS

YOUR CONNECTION TO QUALITY & SERVICE

**EDAC INC** TORONTO, ONTARIO CANADA

THESE DRAWINGS AND SPECIFICATIONS ARE THE PROPERTY OF EDAC INC.,AND SHALL NOT BE REPRODUCED, OR COPIED OR USED AS THE BASIS FOR THE MANUFACTURE OR SALE OF APPARATUS WITHOUT WRITTEN PERMISSION.