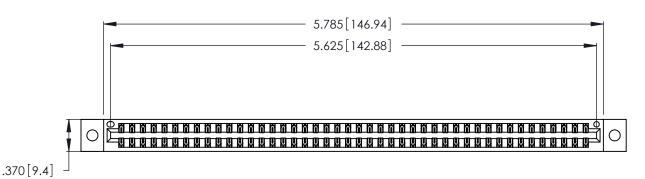

346/396 SERIES CARD EDGE CONNECTOR PART NUMBER: 346-088-521-802

**EDAC INC** TORONTO, ONTARIO CANADA

THESE DRAWINGS AND SPECIFICATIONS ARE THE PROPERTY OF EDAC INC., AND SHALL NOT BE REPRODUCED, OR COPIED OR USED AS THE BASIS FOR THE MANUFACTURE OR SALE OF APPARATUS WITHOUT WRITTEN PERMISSION.

<u>Contact Dimensions:</u>
521-P.C. Tail .025 Sq. (0.64 Sq.) - Tail LG. =.150 (3.81)
.125 (3.18) Contact Spacing x .250 (6.35) Row Spacing

THIS IS A C.A.D. GENERATED DRAWING DO NOT MAKE MANUAL REVISIONS TO MASTER.