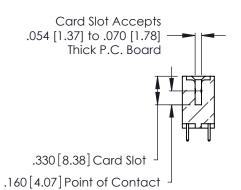

<u>Contact Dimensions:</u>
521-P.C. Tail .025 Sq. (0.64 Sq.) - Tail LG. =.150 (3.81)
.125 (3.18) Contact Spacing x .250 (6.35) Row Spacing

THIS IS A C.A.D. GENERATED DRAWING DO NOT MAKE MANUAL REVISIONS TO MASTER.