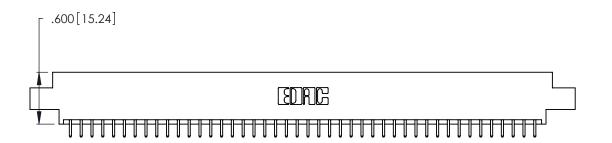

346/396 SERIES CARD EDGE CONNECTOR PART NUMBER: 346-088-521-802

**EDAC INC** TORONTO, ONTARIO CANADA

THESE DRAWINGS AND SPECIFICATIONS ARE THE PROPERTY OF EDAC INC., AND SHALL NOT BE REPRODUCED, OR COPIED OR USED AS THE BASIS FOR THE MANUFACTURE OR SALE OF APPARATUS WITHOUT WRITTEN PERMISSION.