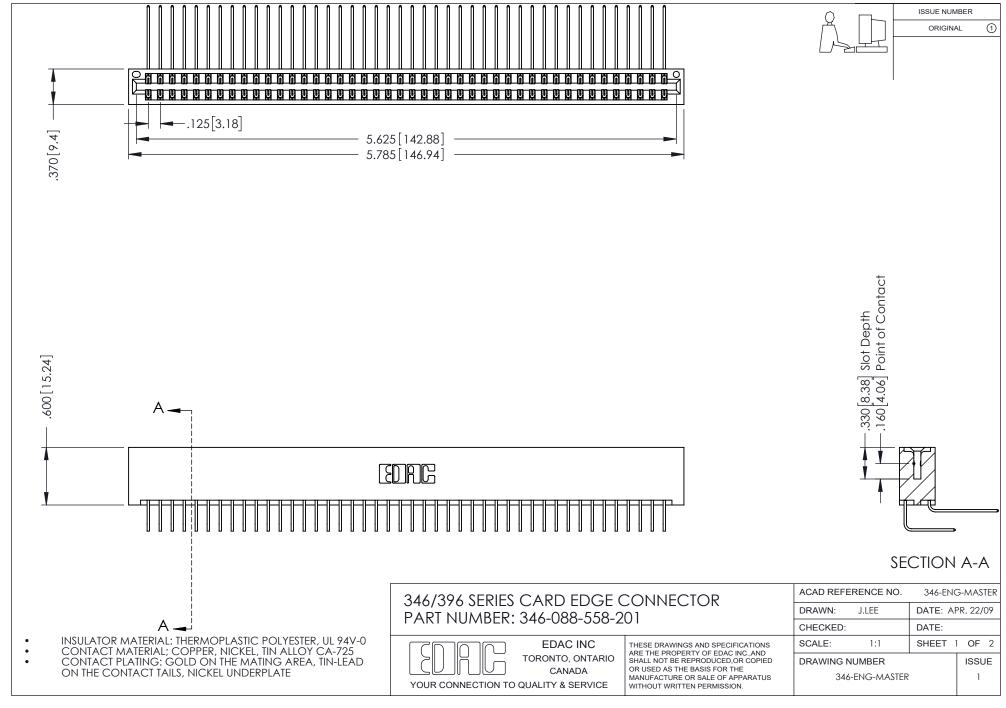

ISSUE NUMBER ORIGINAL 1

**Contact Code 555** 

**Contact Code 556** 

INSULATOR MATERIAL: THERMOPLASTIC POLYESTER, UL 94V-0 CONTACT MATERIAL; COPPER, NICKEL, TIN ALLOY CA-725

CONTACT PLATING: GOLD ON THE MATING AREA, TIN-LEAD ON THE CONTACT TAILS, NICKEL UNDERPLATE

## 346/396 SERIES CARD EDGE CONNECTOR CONTACT CODE 555,556,558,559,560 DIMENSIONS

YOUR CONNECTION TO QUALITY & SERVICE

**EDAC INC** TORONTO, ONTARIO CANADA

THESE DRAWINGS AND SPECIFICATIONS ARE THE PROPERTY OF EDAC INC.,AND SHALL NOT BE REPRODUCED, OR COPIED OR USED AS THE BASIS FOR THE MANUFACTURE OR SALE OF APPARATUS WITHOUT WRITTEN PERMISSION.