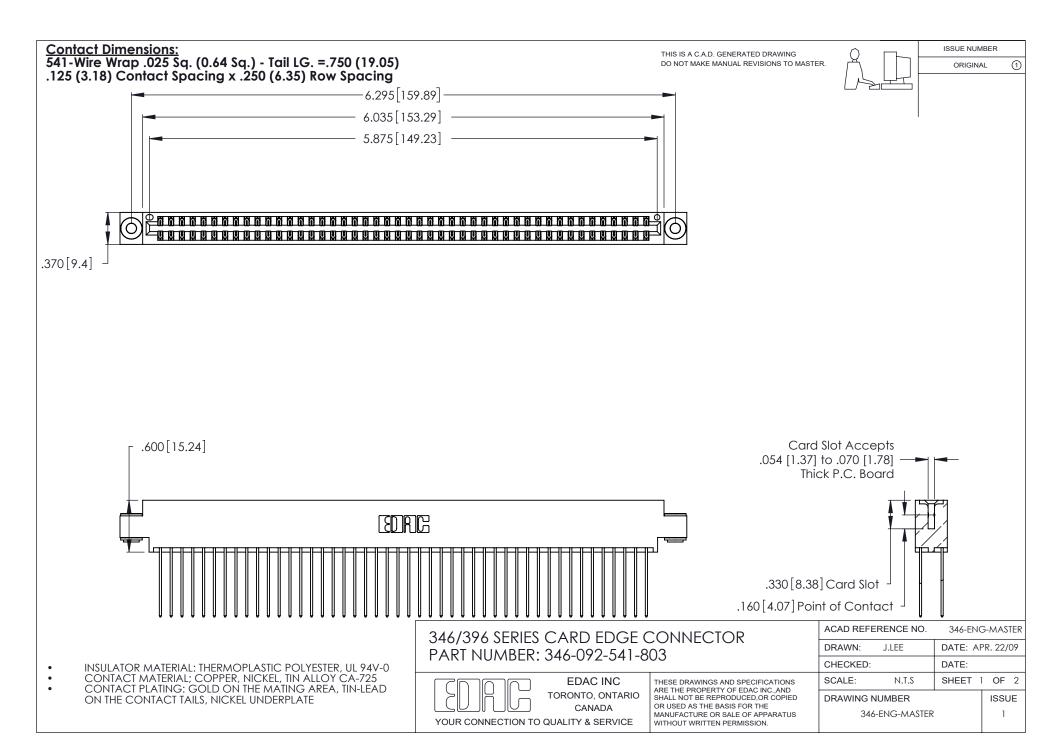

THIS IS A C.A.D. GENERATED DRAWING DO NOT MAKE MANUAL REVISIONS TO MASTER.

ISSUE NUMBER

ORIGINAL

1

**Contact Code 555** 

Contact Code 556

**Contact Code 558** 

**Contact Code 559** 

Contact Code 560

INSULATOR MATERIAL: THERMOPLASTIC POLYESTER, UL 94V-0 CONTACT MATERIAL; COPPER, NICKEL, TIN ALLOY CA-725 CONTACT PLATING: GOLD ON THE MATING AREA, TIN-LEAD

ON THE CONTACT TAILS, NICKEL UNDERPLATE

346/396 SERIES CARD EDGE CONNECTOR CONTACT CODE 555,556,558,559,560 DIMENSIONS

YOUR CONNECTION TO QUALITY & SERVICE

**EDAC INC** TORONTO, ONTARIO CANADA

THESE DRAWINGS AND SPECIFICATIONS ARE THE PROPERTY OF EDAC INC.,AND SHALL NOT BE REPRODUCED, OR COPIED OR USED AS THE BASIS FOR THE MANUFACTURE OR SALE OF APPARATUS WITHOUT WRITTEN PERMISSION.