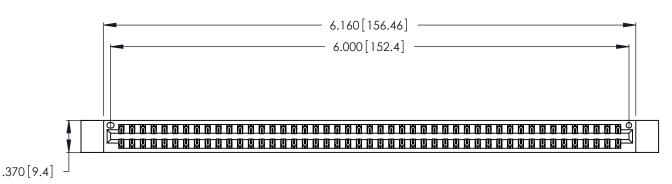

<u>Contact Dimensions:</u>
520-P.C. Tail .030x.018 (0.76x0.46) - Tail LG. = .175 (4.45)
.125 (3.18) Contact Spacing x .250 (6.35) Row Spacing

THIS IS A C.A.D. GENERATED DRAWING DO NOT MAKE MANUAL REVISIONS TO MASTER.

346/396 SERIES CARD EDGE CONNECTOR PART NUMBER: 346-094-520-212

YOUR CONNECTION TO QUALITY & SERVICE

**EDAC INC** TORONTO, ONTARIO CANADA

THESE DRAWINGS AND SPECIFICATIONS ARE THE PROPERTY OF EDAC INC.,AND SHALL NOT BE REPRODUCED, OR COPIED OR USED AS THE BASIS FOR THE MANUFACTURE OR SALE OF APPARATUS WITHOUT WRITTEN PERMISSION.