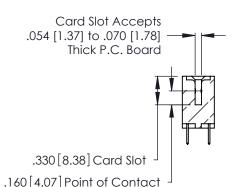

THIS IS A C.A.D. GENERATED DRAWING DO NOT MAKE MANUAL REVISIONS TO MASTER.

ISSUE NUMBER

ORIGINAL

1

**Contact Code 555** 

Contact Code 556

**Contact Code 558** 

**Contact Code 559** 

Contact Code 560

INSULATOR MATERIAL: THERMOPLASTIC POLYESTER, UL 94V-0 CONTACT MATERIAL; COPPER, NICKEL, TIN ALLOY CA-725 CONTACT PLATING: GOLD ON THE MATING AREA, TIN-LEAD

ON THE CONTACT TAILS, NICKEL UNDERPLATE

346/396 SERIES CARD EDGE CONNECTOR CONTACT CODE 555,556,558,559,560 DIMENSIONS

YOUR CONNECTION TO QUALITY & SERVICE

**EDAC INC** TORONTO, ONTARIO CANADA

THESE DRAWINGS AND SPECIFICATIONS ARE THE PROPERTY OF EDAC INC.,AND SHALL NOT BE REPRODUCED, OR COPIED OR USED AS THE BASIS FOR THE MANUFACTURE OR SALE OF APPARATUS WITHOUT WRITTEN PERMISSION.