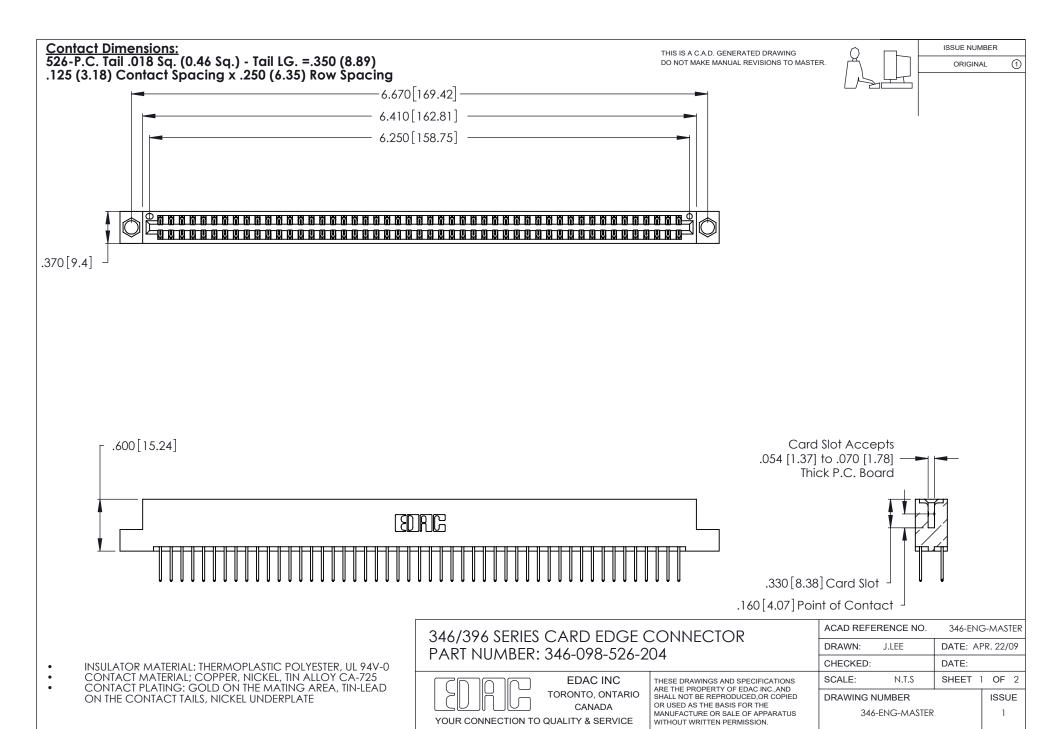

THIS IS A C.A.D. GENERATED DRAWING DO NOT MAKE MANUAL REVISIONS TO MASTER.

ISSUE NUMBER

ORIGINAL

1

**Contact Code 555** 

Contact Code 556

**Contact Code 558** 

**Contact Code 559** 

Contact Code 560

INSULATOR MATERIAL: THERMOPLASTIC POLYESTER, UL 94V-0 CONTACT MATERIAL; COPPER, NICKEL, TIN ALLOY CA-725 CONTACT PLATING: GOLD ON THE MATING AREA, TIN-LEAD

ON THE CONTACT TAILS, NICKEL UNDERPLATE

346/396 SERIES CARD EDGE CONNECTOR CONTACT CODE 555,556,558,559,560 DIMENSIONS

YOUR CONNECTION TO QUALITY & SERVICE

**EDAC INC** TORONTO, ONTARIO CANADA

THESE DRAWINGS AND SPECIFICATIONS ARE THE PROPERTY OF EDAC INC.,AND SHALL NOT BE REPRODUCED, OR COPIED OR USED AS THE BASIS FOR THE MANUFACTURE OR SALE OF APPARATUS WITHOUT WRITTEN PERMISSION.