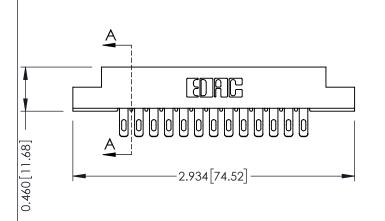

**Mounting Option** 

**Contact Detail** 

02-.128 (3.25) Dia. Mounting Holes

555-Extender Board Bend (Code 500 Contacts) .156 [3.96] Contact Spacing x .140 [3.56] Row Spacing

**See Accompanying Page for: Mounting Options** 