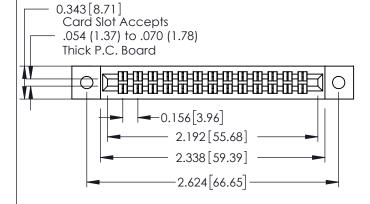

**Mounting Option** 

**Contact Detail** 

02-.128 (3.25) Dia. Mounting Holes

555-Extender Board Bend (Code 500 Contacts) .156 [3.96] Contact Spacing x .140 [3.56] Row Spacing



**See Accompanying Page for: Mounting Options** 

305 / 315 / 355 Card Edge Connector Part Number: 355-026-555-502

YOUR CONNECTION TO QUALITY & SERVICE

| ACAD REFERENCE NO. 305 ENG MASTER |                   |
|-----------------------------------|-------------------|
| DRAWN: J.LEE                      | DATE: SEPT. 21/09 |
| CHECKED:                          | DATE:             |
| SCALE: NTS                        | SHEET 1 OF 2      |
| DRAWING NUMBER                    | ISSUE             |

0.125[3.18]

Point of Contact

0.330 [8.38] Card Slot

305 Assembly