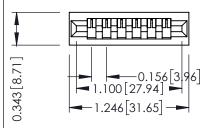

| <b>Mounting</b> | Option   |
|-----------------|----------|
| No Mount        | ing Lugs |

**Contact Detail** 

PC Tail .023x.013(0.58x0.33) - Tail LG=.213(5.41) .156 [3.96] Contact Spacing x .200 [5.08] Row Spacing