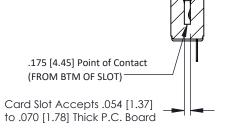

| <b>Mounting</b> | Option   |
|-----------------|----------|
| No Mount        | ing Lugs |

**Contact Detail** 

PC Tail .023x.013(0.58x0.33) - Tail LG=.213(5.41) .156 [3.96] Contact Spacing x .200 [5.08] Row Spacing







## **See Accompanying Pages for:**

- **Contact Bend Details**
- **Mounting Options**

## SECTION A-A



| 307 / 357 Card Edge Connector<br>Part Number: 357-006-531-101 |                                                                                                                                   | ACAD REFERENCE NO. 307 ENG MASTER |        |              |          |   |
|---------------------------------------------------------------|-----------------------------------------------------------------------------------------------------------------------------------|-----------------------------------|--------|--------------|----------|---|
|                                                               |                                                                                                                                   | DRAWN:                            | J.LEE  | DATE: AU