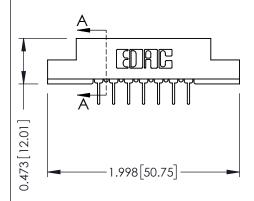

## SECTION A-A

| 307 / 357 Card Edge Connector<br>Part Number: 357-007-531-108 |                            |                                                                                                                                                                                                 | ACAD REFERENCE NO. 307 ENG MASTER |              |          |          |
|---------------------------------------------------------------|----------------------------|-------------------------------------------------------------------------------------------------------------------------------------------------------------------------------------------------|-----------------------------------|--------------|----------|----------|
|                                                               |                            |                                                                                                                                                                                                 | DRAWN:                            | J.LEE        | DATE: AU | G. 11/09 |
|                                                               |                            |                                                                                                                                                                                                 | CHECKED:                          |              | DATE:    |          |
| SDDG<br>YOUR CONNECTION TO                                    | TORONTO, ONTARIO<br>CANADA | THESE DRAWINGS AND SPECIFICATIONS ARE THE PROPERTY OF EDAC INC.,AND SHALL NOT BE REPRODUCED,OR COPIED OR USED AS THE BASIS FOR THE MANUFACTURE OR SALE OF APPARATUS WITHOUT WRITTEN PERMISSION. | SCALE:                            | NTS          | SHEET    | 1 OF 3   |
|                                                               |                            |                                                                                                                                                                                                 | DRAWING                           | NUMBER       |          | ISSUE    |
|                                                               |                            |                                                                                                                                                                                                 | 3                                 | 307 Assembly |          | 1        |