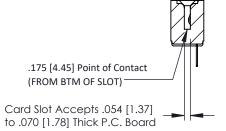

**Mounting Option** #4-40 Unified Threaded Inserts **Contact Detail** 

PC Tail .023x.013(0.58x0.33) - Tail LG=.213(5.41) .156 [3.96] Contact Spacing x .200 [5.08] Row Spacing