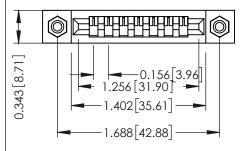

**Mounting Option** #4-40 Unified Threaded Inserts **Contact Detail** 

PC Tail .023x.013(0.58x0.33) - Tail LG=.213(5.41) .156 [3.96] Contact Spacing x .200 [5.08] Row Spacing