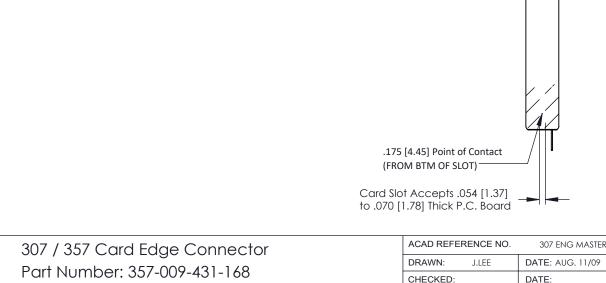

**Contact Detail** 

PC Tail .023x.013(0.58x0.33) - Tail LG=.213(5.41) .156 [3.96] Contact Spacing x .200 [5.08] Row Spacing THIS IS A C.A.D. GENERATED DRAWING DO NOT MAKE MANUAL REVISIONS TO MASTER.

SCALE: