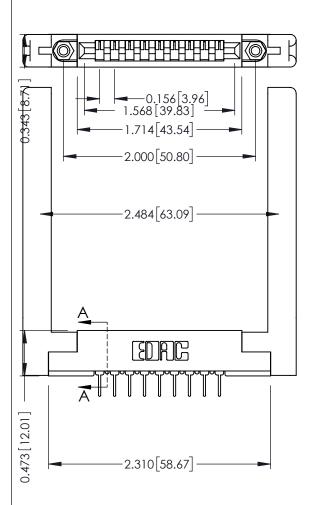

**Contact Detail** 

PC Tail .023x.013(0.58x0.33) - Tail LG=.213(5.41) .156 [3.96] Contact Spacing x .200 [5.08] Row Spacing THIS IS A C.A.D. GENERATED DRAWING DO NOT MAKE MANUAL REVISIONS TO MASTER.

SCALE: