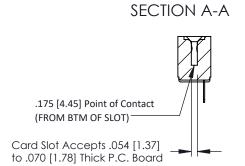

ISSUE NUMBER

ORIGINAL





## **See Accompanying Pages for:**

- Contact Bend Details
- Mounting Options



ACAD REFERENCE NO.

NTS

DRAWING NUMBER

J.LEE

307 Assembly

DRAWN:

SCALE:

CHECKED:

307 ENG MASTER

OF 3

**ISSUE** 

DATE: AUG. 11/09

DATE:

SHEET 1

| cor / cor cara Lago cormoción        |                                        |                                                                                                                                                                     |
|--------------------------------------|----------------------------------------|---------------------------------------------------------------------------------------------------------------------------------------------------------------------|
| Part Number: 357-014-401-108         |                                        |