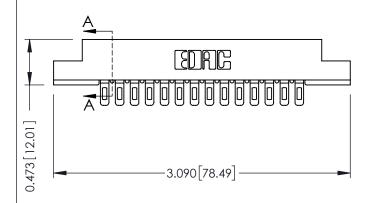

ISSUE NUMBER

ORIGINAL





## **See Accompanying Pages for:**

- Contact Bend Details
- Mounting Options



ACAD REFERENCE NO.

NTS

DRAWING NUMBER

J.LEE

307 Assembly

DRAWN:

SCALE:

CHECKED:

307 ENG MASTER

OF 3

**ISSUE** 

DATE: AUG. 11/09

DATE:

SHEET 1

| cor / cor cara Lago cormoción        |                                        |                                                                                                                                                                     |
|--------------------------------------|----------------------------------------|---------------------------------------------------------------------------------------------------------------------------------------------------------------------|
| Part Number: 357-014-401-108         |