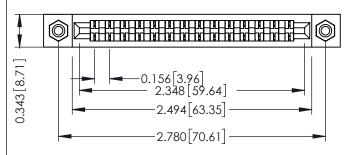

ISSUE NUMBER

ORIGINAL





## **See Accompanying Pages for:**

- Contact Bend Details
- Mounting Options



ACAD REFERENCE NO.

NTS

DRAWING NUMBER

J.LEE

307 Assembly

DRAWN:

SCALE:

CHECKED:

307 ENG MASTER

OF 3

**ISSUE** 

DATE: AUG. 11/09

DATE:

SHEET 1

| cor / cor cara Lago cormoción        |                                        |                                                                                                                                                                     |
|--------------------------------------|----------------------------------------|---------------------------------------------------------------------------------------------------------------------------------------------------------------------|
| Part Number: 357-014-401-108         |